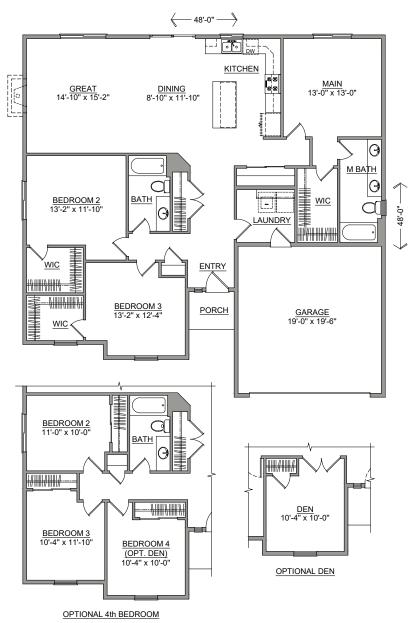

## The **KEIZER** home plan by Simplicity

At 1692 square feet, The Keizer is a mid-size home that makes the most of its single-story layout. This thoughtfully designed space begins as you enter the home with a convenient coat closet off the entryway. From there, you're welcomed into the main living space by stunning vaulted ceilings, where you'll find the great room, dining room and kitchen featuring an oversized island with seating and a large pantry. The vaulted ceiling continues into the private main suite, where you'll find a dual vanity bathroom and spacious walk-in closet. On the other wing of the home lives the shared bathroom and two additional bedrooms, each with generous walk-in closets. An optional 4th bedroom or den is available with this versatile plan.

## 3 BEDROOMS 2 BATHROOMS 1692 SQUARE FEET

SIMPLICITY SERIES

Build your new home online at www.SIMPLICITY-HOMES.com