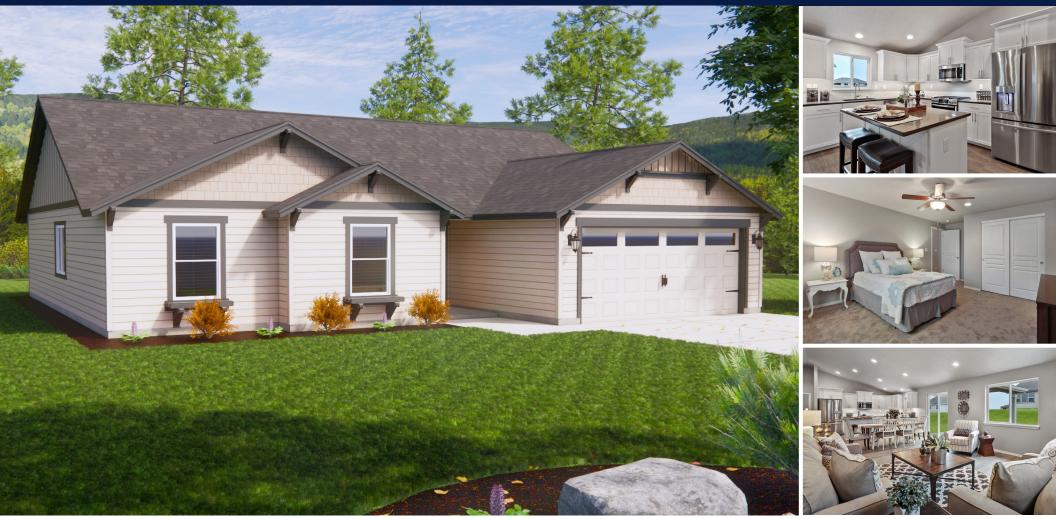

## The **KEIZER** home plan by Simplicity

At 1692 square feet, The Keizer is a mid-size home that makes the most of its single-story layout. This thoughtfully designed space begins as you enter the home with a convenient coat closet off the entryway. From there, you're welcomed into the main living space by stunning vaulted ceilings, where you'll find the great room, dining room and kitchen featuring an oversized island with seating and a large pantry. The vaulted ceiling continues into the private main suite, where you'll find a dual vanity bathroom and spacious walk-in closet. On the other wing of the home lives the shared bathroom and two additional bedrooms, each with generous walk-in closets. An optional 4th bedroom or den is available with this versatile plan.