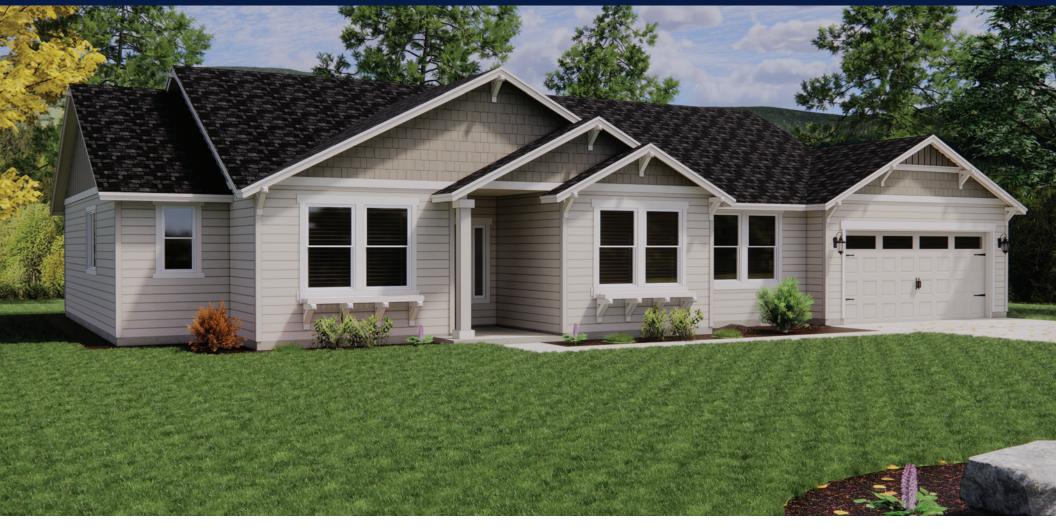

## The **PALISADE** home plan by Simplicity

At 1852 square feet, The Palisade is a single-level home designed around where your family lives most. Under the vaulted ceilings, the open layout features a large great room that flows into the dining room and kitchen, making it perfect for entertaining. The fully appointed kitchen offers a breakfast bar and large pantry for ample storage. A spacious main suite features vaulted ceilings, an optional private patio entrance, luxury main bath with dual vanity, large soaker tub, separate shower and an expansive walk-in closet. For those working from home, the den off the entryway makes the perfect home office and can be converted into a fourth bedroom. Unique to this plan, an optional tandem, 3-car garage or a combination of the two are available.