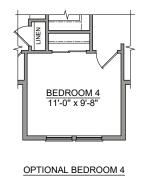

## The **PALISADE** home plan by Simplicity

At 1852 square feet, The Palisade is a single-level home designed around where your family lives most. Under the vaulted ceilings, the open layout features a large great room that flows into the dining room and kitchen, making it perfect for entertaining. The fully appointed kitchen offers a breakfast bar and large pantry for ample storage. A spacious main suite features vaulted ceilings, an optional private patio entrance, luxury main bath with dual vanity, large soaker tub, separate shower and an expansive walk-in closet. For those working from home, the den off the entryway makes the perfect home office and can be converted into a fourth bedroom. Unique to this plan, an optional tandem, 3-car garage or a combination of the two are available.