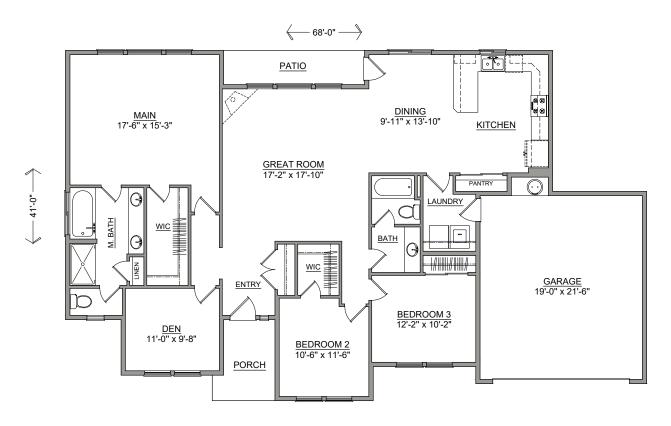

## The **PALISADE** home plan by Simplicity

At 1852 square feet, The Palisade is a single-level home designed around where your family lives most. Under the vaulted ceilings, the open layout features a large great room that flows into the dining room and kitchen, making it perfect for entertaining. The fully appointed kitchen offers a breakfast bar and large pantry for ample storage. A spacious main suite features vaulted ceilings, an optional private patio entrance, luxury main bath with dual vanity, large soaker tub, separate shower and an expansive walk-in closet. For those working from home, the den off the entryway makes the perfect home office and can be converted into a fourth bedroom. Unique to this plan, an optional tandem, 3-car garage or a combination of the two are available.

## 3 BEDROOMS 2 BATHROOMS 1852 SQUARE FEET

Build your new home online at www.SIMPLICITY-HOMES.com