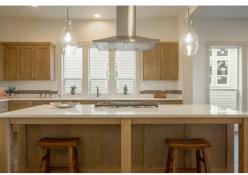

The stately 3200 square feet Imperial home plan not only has room for everyone and everything, it accomplishes this with a grand style and magnetism. The main entrance opens to a generous foyer and office/den. Down the hall the gourmet kitchen has a substantial island with cooktop, extra-large pantry and abundant storage. The great room features vaulted ceilings, built-ins surrounding a striking fireplace, and incredible natural lighting. Off the dining area is a hallway leading to two bedrooms that share a full bathroom. The main suite has two walk-in closets, soaking tub, double vanity and water closet. The second floor is where a bonus room and junior suite are located, creating the perfect retreat or guest area.