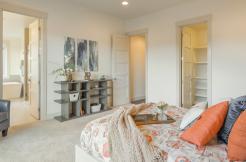

The stately 3200 square feet Imperial home plan not only has room for everyone and everything, it accomplishes this with a grand style and magnetism. The main entrance opens to a generous foyer and office/den. Down the hall the gourmet kitchen has a substantial island with cooktop, extra-large pantry and abundant storage. The great room features vaulted ceilings, built-ins surrounding a striking fireplace, and incredible natural lighting. Off the dining area is a hallway leading to two bedrooms that share a full bathroom. The main suite has two walk-in closets, soaking tub, double vanity and water closet. The second floor is where a bonus room and junior suite are located, creating the perfect retreat or guest area.