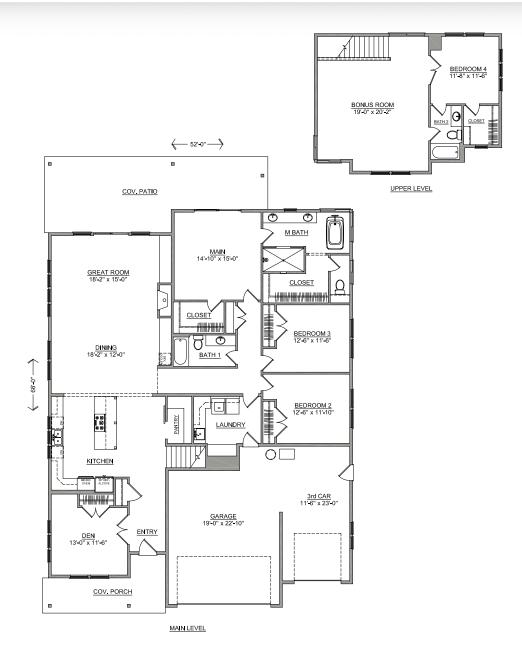

The stately 3200 square feet Imperial home plan not only has room for everyone and everything, it accomplishes this with a grand style and magnetism. The main entrance opens to a generous foyer and office/den. Down the hall the gourmet kitchen has a substantial island with cooktop, extra-large pantry and abundant storage. The great room features vaulted ceilings, built-ins surrounding a striking fireplace, and incredible natural lighting. Off the dining area is a hallway leading to two bedrooms that share a full bathroom. The main suite has two walk-in closets, soaking tub, double vanity and water closet. The second floor is where a bonus room and junior suite are located, creating the perfect retreat or guest area.