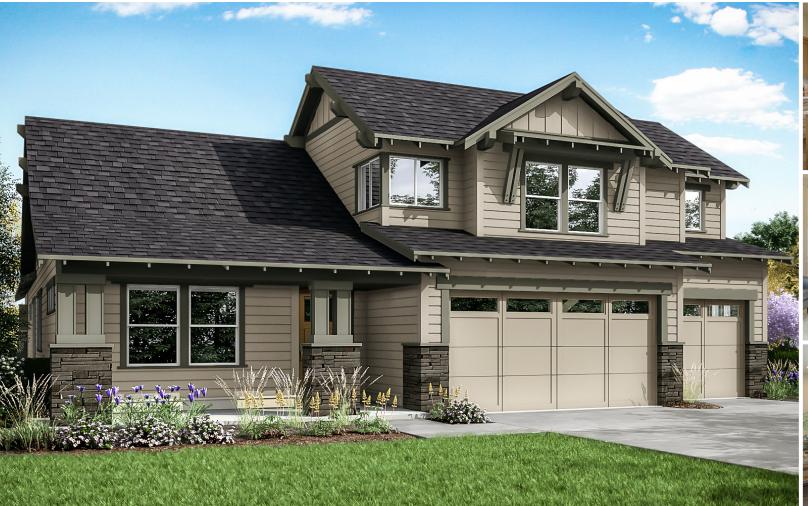

The stately 3200 square feet Imperial home plan not only has room for everyone and everything, it accomplishes this with a grand style and magnetism. The main entrance opens to a generous foyer and office/den. Down the hall the gourmet kitchen has a substantial island with cooktop, extra-large pantry and abundant storage. The great room features vaulted ceilings, built-ins surrounding a striking fireplace, and incredible natural lighting. Off the dining area is a hallway leading to two bedrooms that share a full bathroom. The main suite has two walk-in closets, soaking tub, double vanity and water closet. The second floor is where a bonus room and junior suite are located, creating the perfect retreat or guest area.