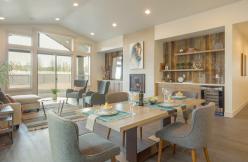

The stately 3200 square feet Imperial home plan not only has room for everyone and everything, it accomplishes this with a grand style and magnetism. The main entrance opens to a generous foyer and office/den. Down the hall the gourmet kitchen has a substantial island with cooktop, extra-large pantry and abundant storage. The great room features vaulted ceilings, built-ins surrounding a striking fireplace, and incredible natural lighting. Off the dining area is a hallway leading to two bedrooms that share a full bathroom. The main suite has two walk-in closets, soaking tub, double vanity and water closet. The second floor is where a bonus room and junior suite are located, creating the perfect retreat or guest area.