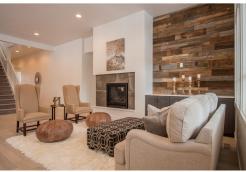

The 2751 square feet Elite Modern home plan has a uniquely stylish exterior. Inside the light and bright open concept kitchen and great room are a chef and entertainer's dream. The fully-appointed kitchen has an L-shaped island with stovetop, extra counter and cupboard space as well as room to add any accessory imaginable. The great room features built-in cabinets surrounding a dramatic fireplace, vaulted ceilings, and a full wall of windows overlooking the oversized covered back patio. The main suite is another example of this home's impressiveness, with an extra-large closet, main bath with double vanity, soaking tub and grand shower. The spacious laundry room leads to the garage. Up the stairs are the loft/media room and junior suite.