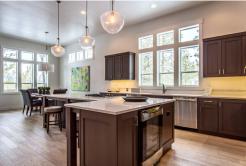

The 2751 square feet Elite Modern home plan has a uniquely stylish exterior. Inside the light and bright open concept kitchen and great room are a chef and entertainer's dream. The fully-appointed kitchen has an L-shaped island with stovetop, extra counter and cupboard space as well as room to add any accessory imaginable. The great room features built-in cabinets surrounding a dramatic fireplace, vaulted ceilings, and a full wall of windows overlooking the oversized covered back patio. The main suite is another example of this home's impressiveness, with an extra-large closet, main bath with double vanity, soaking tub and grand shower. The spacious laundry room leads to the garage. Up the stairs are the loft/media room and junior suite.