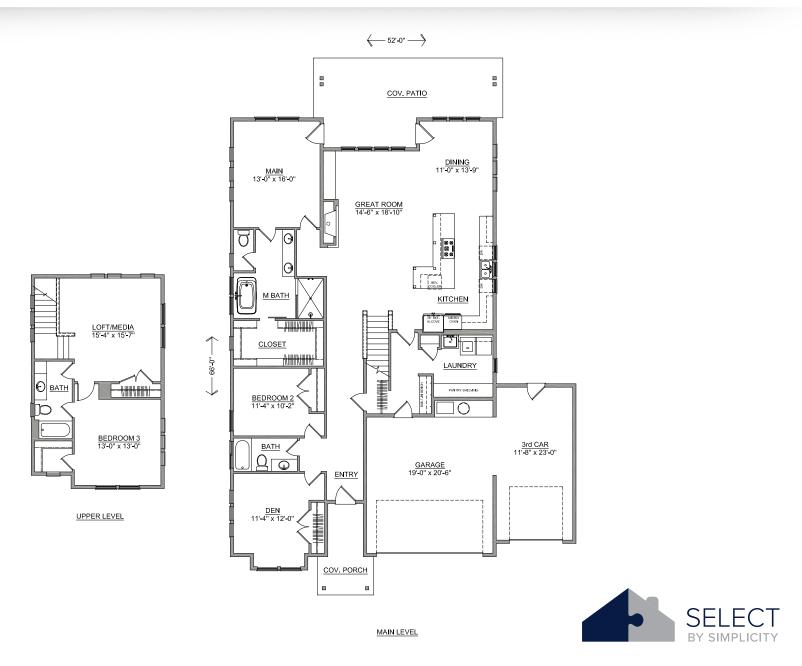

The 2751 square feet Elite Modern home plan has a uniquely stylish exterior. Inside the light and bright open concept kitchen and great room are a chef and entertainer's dream. The fully-appointed kitchen has an L-shaped island with stovetop, extra counter and cupboard space as well as room to add any accessory imaginable. The great room features built-in cabinets surrounding a dramatic fireplace, vaulted ceilings, and a full wall of windows overlooking the oversized covered back patio. The main suite is another example of this home's impressiveness, with an extra-large closet, main bath with double vanity, soaking tub and grand shower. The spacious laundry room leads to the garage. Up the stairs are the loft/media room and junior suite.