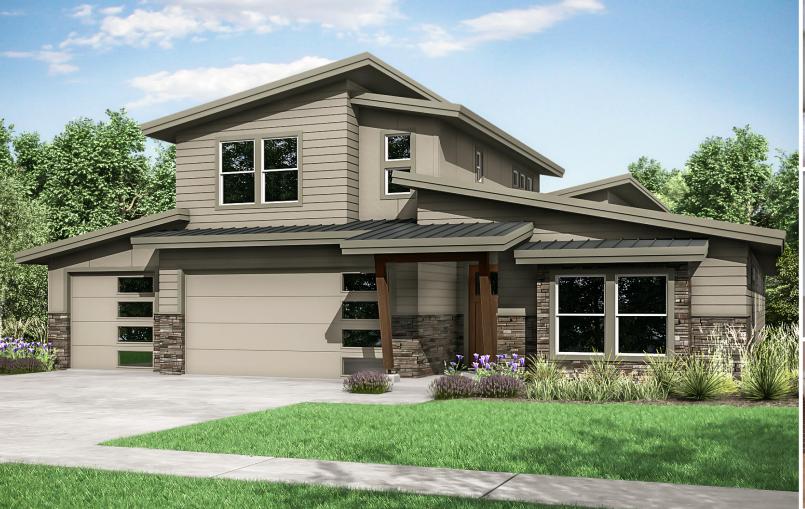

The 2751 square feet Elite Modern home plan has a uniquely stylish exterior. Inside the light and bright open concept kitchen and great room are a chef and entertainer's dream. The fully-appointed kitchen has an L-shaped island with stovetop, extra counter and cupboard space as well as room to add any accessory imaginable. The great room features built-in cabinets surrounding a dramatic fireplace, vaulted ceilings, and a full wall of windows overlooking the oversized covered back patio. The main suite is another example of this home's impressiveness, with an extra-large closet, main bath with double vanity, soaking tub and grand shower. The spacious laundry room leads to the garage. Up the stairs are the loft/media room and junior suite.