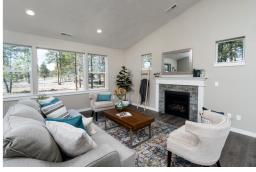

## The **SELWAY** home plan by Simplicity

The 2052 square foot Selway is bright and open, evident from the moment you enter the expansive great room. The kitchen is equipped with an island large enough for entertaining, ample counter space, a pantry and several upper cabinets. There are four spacious bedrooms, one of which is the luxurious main suite. Featuring an oversized closet, double vanity, soaking tub and separate shower, this main suite is the epitome of a relaxing retreat. This home is well-appointed with storage space and charming features, from vaulted ceilings to additional closets. The Selway is a flexible home plan, with the option to replace the 4th bedroom with a den, or addition of a cozy fireplace in the great room.