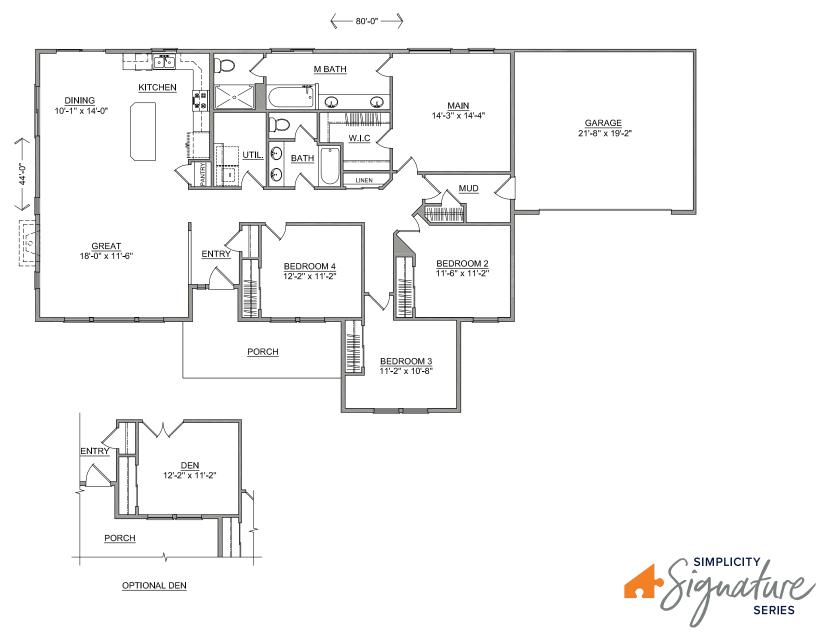

## The **SELWAY** home plan by Simplicity

The 2052 square foot Selway is bright and open, evident from the moment you enter the expansive great room. The kitchen is equipped with an island large enough for entertaining, ample counter space, a pantry and several upper cabinets. There are four spacious bedrooms, one of which is the luxurious main suite. Featuring an oversized closet, double vanity, soaking tub and separate shower, this main suite is the epitome of a relaxing retreat. This home is well-appointed with storage space and charming features, from vaulted ceilings to additional closets. The Selway is a flexible home plan, with the option to replace the 4th bedroom with a den, or addition of a cozy fireplace in the great room.

## The **SELWAY** home plan by Simplicity

## 4 BEDROOMS 2 BATHROOMS 2052 SQUARE FEET

Build your new home online at www.SIMPLICITY-HOMES.com