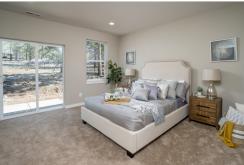

## The **SELWAY** home plan by Simplicity

The 2052 square foot Selway is bright and open, evident from the moment you enter the expansive great room. The kitchen is equipped with an island large enough for entertaining, ample counter space, a pantry and several upper cabinets. There are four spacious bedrooms, one of which is the luxurious main suite. Featuring an oversized closet, double vanity, soaking tub and separate shower, this main suite is the epitome of a relaxing retreat. This home is well-appointed with storage space and charming features, from vaulted ceilings to additional closets. The Selway is a flexible home plan, with the option to replace the 4th bedroom with a den, or addition of a cozy fireplace in the great room.