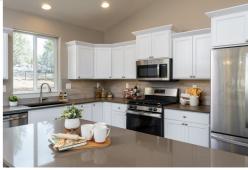

## The **SELWAY** home plan by Simplicity

The 2052 square foot Selway is bright and open, evident from the moment you enter the expansive great room. The kitchen is equipped with an island large enough for entertaining, ample counter space, a pantry and several upper cabinets. There are four spacious bedrooms, one of which is the luxurious main suite. Featuring an oversized closet, double vanity, soaking tub and separate shower, this main suite is the epitome of a relaxing retreat. This home is well-appointed with storage space and charming features, from vaulted ceilings to additional closets. The Selway is a flexible home plan, with the option to replace the 4th bedroom with a den, or addition of a cozy fireplace in the great room.