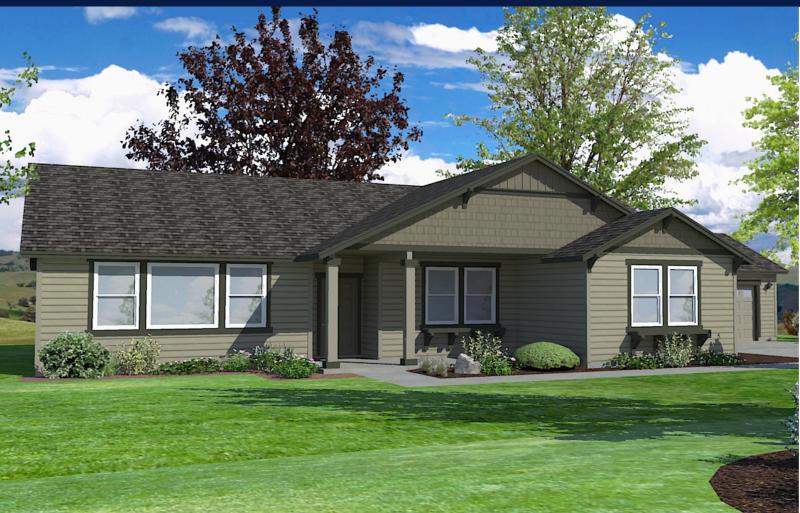

## The **SELWAY** home plan by Simplicity

The 2052 square foot Selway is bright and open, evident from the moment you enter the expansive great room. The kitchen is equipped with an island large enough for entertaining, ample counter space, a pantry and several upper cabinets. There are four spacious bedrooms, one of which is the luxurious main suite. Featuring an oversized closet, double vanity, soaking tub and separate shower, this main suite is the epitome of a relaxing retreat. This home is well-appointed with storage space and charming features, from vaulted ceilings to additional closets. The Selway is a flexible home plan, with the option to replace the 4th bedroom with a den, or addition of a cozy fireplace in the great room.