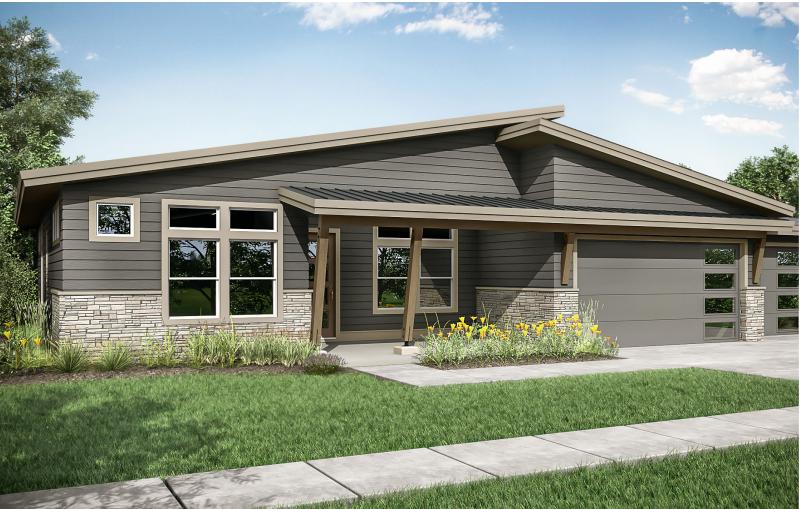

The classic yet modern 2219 square feet Elegant home plan really lives up to its name with stylish features, charm and sophistication. The large covered front porch and the clean lines of the home's exterior showcase this charm from the very beginning. Inside is the naturally lit foyer leading to a den on one side and two bedrooms with a shared bath on the other. Further down the hallway is the open concept great room, dining area and kitchen, which contains a large island and pantry. The great room features a fireplace, built-ins and a dramatic wall of windows overlooking an oversized covered patio. Rounding out this incredible home plan is the luxurious main suite with a soaking tub, walk-in closet, double vanity and water closet.