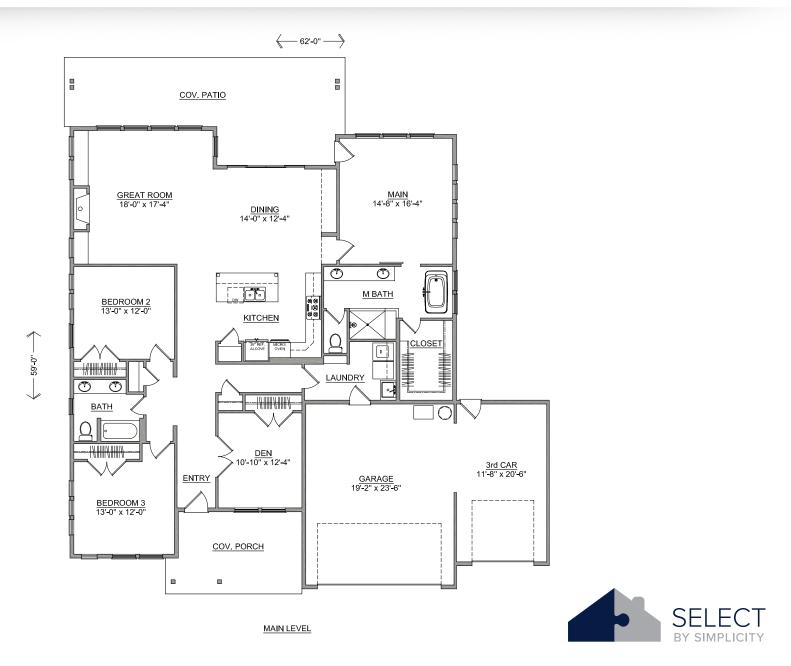

The classic yet modern 2219 square feet Elegant home plan really lives up to its name with stylish features, charm and sophistication. The large covered front porch and the clean lines of the home's exterior showcase this charm from the very beginning. Inside is the naturally lit foyer leading to a den on one side and two bedrooms with a shared bath on the other. Further down the hallway is the open concept great room, dining area and kitchen, which contains a large island and pantry. The great room features a fireplace, built-ins and a dramatic wall of windows overlooking an oversized covered patio. Rounding out this incredible home plan is the luxurious main suite with a soaking tub, walk-in closet, double vanity and water closet.