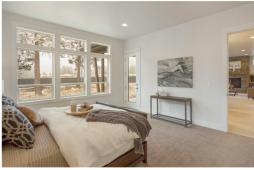

The classic yet modern 2219 square feet Elegant home plan really lives up to its name with stylish features, charm and sophistication. The large covered front porch and the clean lines of the home's exterior showcase this charm from the very beginning. Inside is the naturally lit foyer leading to a den on one side and two bedrooms with a shared bath on the other. Further down the hallway is the open concept great room, dining area and kitchen, which contains a large island and pantry. The great room features a fireplace, built-ins and a dramatic wall of windows overlooking an oversized covered patio. Rounding out this incredible home plan is the luxurious main suite with a soaking tub, walk-in closet, double vanity and water closet.