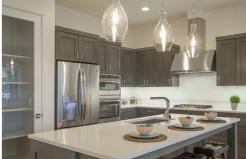

The classic yet modern 2219 square feet Elegant home plan really lives up to its name with stylish features, charm and sophistication. The large covered front porch and the clean lines of the home's exterior showcase this charm from the very beginning. Inside is the naturally lit foyer leading to a den on one side and two bedrooms with a shared bath on the other. Further down the hallway is the open concept great room, dining area and kitchen, which contains a large island and pantry. The great room features a fireplace, built-ins and a dramatic wall of windows overlooking an oversized covered patio. Rounding out this incredible home plan is the luxurious main suite with a soaking tub, walk-in closet, double vanity and water closet.