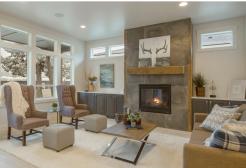

The classic yet modern 2219 square feet Elegant home plan really lives up to its name with stylish features, charm and sophistication. The large covered front porch and the clean lines of the home's exterior showcase this charm from the very beginning. Inside is the naturally lit foyer leading to a den on one side and two bedrooms with a shared bath on the other. Further down the hallway is the open concept great room, dining area and kitchen, which contains a large island and pantry. The great room features a fireplace, built-ins and a dramatic wall of windows overlooking an oversized covered patio. Rounding out this incredible home plan is the luxurious main suite with a soaking tub, walk-in closet, double vanity and water closet.