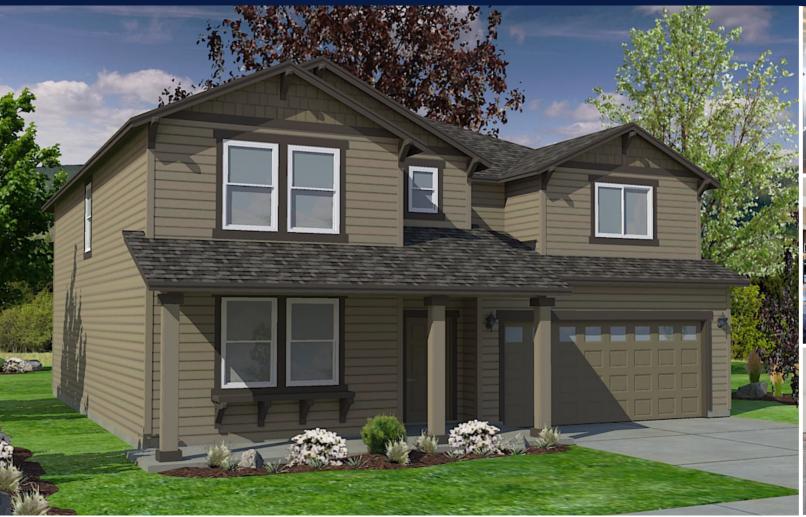

## The **VALE** home plan by Simplicity

The 2968 sq. ft. Vale home is not only spacious, but provides ample storage options. The incredible storage space begins with the oversized garage and practical mudroom entrance. This leads into the dining and kitchen area, which contains a large pantry, island and abundant counterspace – perfect for entertaining or day-to-day family life. The kitchen, adjacent to the great room features lots of natural lighting. The second level features even more space and storage, beginning with the versatile loft area that can turn into an optional junior suite. The expansive main suite opens with double doors and boasts a coffered ceiling. The main bathroom features a dual vanity, water closet, soaking tub and another oversized closet. Rounding out the home are two additional sizable bedrooms with substantial closet space as well. Live in organized comfort, in a home perfect home for those needing extra space and storage.