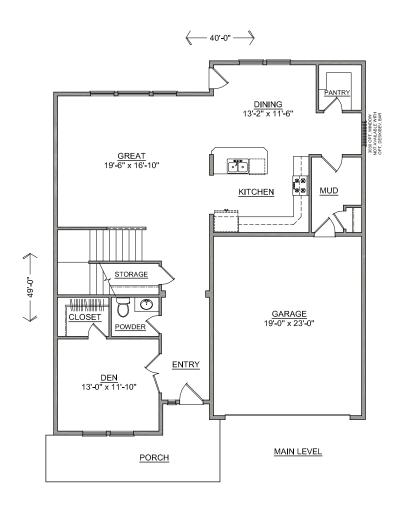

## The **VALE** home plan by Simplicity

The 2968 sq. ft. Vale home is not only spacious, but provides ample storage options. The incredible storage space begins with the oversized garage and practical mudroom entrance. This leads into the dining and kitchen area, which contains a large pantry, island and abundant counterspace – perfect for entertaining or day-to-day family life. The kitchen, adjacent to the great room features lots of natural lighting. The second level features even more space and storage, beginning with the versatile loft area that can turn into an optional junior suite. The expansive main suite opens with double doors and boasts a coffered ceiling. The main bathroom features a dual vanity, water closet, soaking tub and another oversized closet. Rounding out the home are two additional sizable bedrooms with substantial closet space as well. Live in organized comfort, in a home perfect home for those needing extra space and storage.