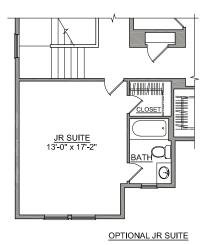

## The **VALE** home plan by Simplicity

The 2968 sq. ft. Vale home is not only spacious, but provides ample storage options. The incredible storage space begins with the oversized garage and practical mudroom entrance. This leads into the dining and kitchen area, which contains a large pantry, island and abundant counterspace – perfect for entertaining or day-to-day family life. The kitchen, adjacent to the great room features lots of natural lighting. The second level features even more space and storage, beginning with the versatile loft area that can turn into an optional junior suite. The expansive main suite opens with double doors and boasts a coffered ceiling. The main bathroom features a dual vanity, water closet, soaking tub and another oversized closet. Rounding out the home are two additional sizable bedrooms with substantial closet space as well. Live in organized comfort, in a home perfect home for those needing extra space and storage.