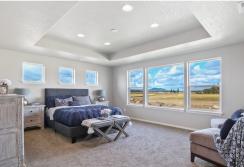

## The **VALE** home plan by Simplicity

The 2968 sq. ft. Vale home is not only spacious, but provides ample storage options. The incredible storage space begins with the oversized garage and practical mudroom entrance. This leads into the dining and kitchen area, which contains a large pantry, island and abundant counterspace – perfect for entertaining or day-to-day family life. The kitchen, adjacent to the great room features lots of natural lighting. The second level features even more space and storage, beginning with the versatile loft area that can turn into an optional junior suite. The expansive main suite opens with double doors and boasts a coffered ceiling. The main bathroom features a dual vanity, water closet, soaking tub and another oversized closet. Rounding out the home are two additional sizable bedrooms with substantial closet space as well. Live in organized comfort, in a home perfect home for those needing extra space and storage.