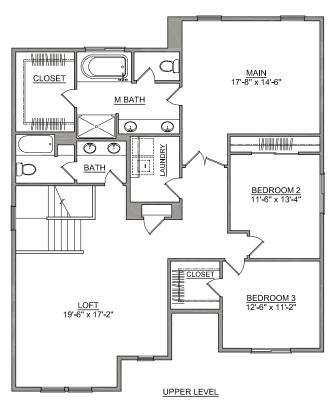

## The **VALE** home plan by Simplicity

The 2968 sq. ft. Vale home is not only spacious, but provides ample storage options. The incredible storage space begins with the oversized garage and practical mudroom entrance. This leads into the dining and kitchen area, which contains a large pantry, island and abundant counterspace – perfect for entertaining or day-to-day family life. The kitchen, adjacent to the great room features lots of natural lighting. The second level features even more space and storage, beginning with the versatile loft area that can turn into an optional junior suite. The expansive main suite opens with double doors and boasts a coffered ceiling. The main bathroom features a dual vanity, water closet, soaking tub and another oversized closet. Rounding out the home are two additional sizable bedrooms with substantial closet space as well. Live in organized comfort, in a home perfect home for those needing extra space and storage.