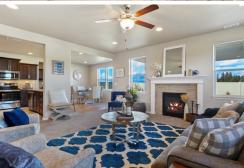

## The **VALE** home plan by Simplicity

The 2968 sq. ft. Vale home is not only spacious, but provides ample storage options. The incredible storage space begins with the oversized garage and practical mudroom entrance. This leads into the dining and kitchen area, which contains a large pantry, island and abundant counterspace – perfect for entertaining or day-to-day family life. The kitchen, adjacent to the great room features lots of natural lighting. The second level features even more space and storage, beginning with the versatile loft area that can turn into an optional junior suite. The expansive main suite opens with double doors and boasts a coffered ceiling. The main bathroom features a dual vanity, water closet, soaking tub and another oversized closet. Rounding out the home are two additional sizable bedrooms with substantial closet space as well. Live in organized comfort, in a home perfect home for those needing extra space and storage.