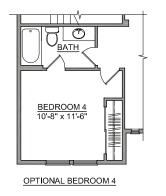

## The **VALE** home plan by Simplicity

The 2968 sq. ft. Vale home is not only spacious, but provides ample storage options. The incredible storage space begins with the oversized garage and practical mudroom entrance. This leads into the dining and kitchen area, which contains a large pantry, island and abundant counterspace – perfect for entertaining or day-to-day family life. The kitchen, adjacent to the great room features lots of natural lighting. The second level features even more space and storage, beginning with the versatile loft area that can turn into an optional junior suite. The expansive main suite opens with double doors and boasts a coffered ceiling. The main bathroom features a dual vanity, water closet, soaking tub and another oversized closet. Rounding out the home are two additional sizable bedrooms with substantial closet space as well. Live in organized comfort, in a home perfect home for those needing extra space and storage.