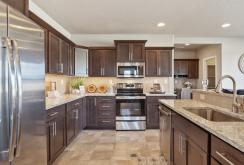

## The **VALE** home plan by Simplicity

The 2968 sq. ft. Vale home is not only spacious, but provides ample storage options. The incredible storage space begins with the oversized garage and practical mudroom entrance. This leads into the dining and kitchen area, which contains a large pantry, island and abundant counterspace – perfect for entertaining or day-to-day family life. The kitchen, adjacent to the great room features lots of natural lighting. The second level features even more space and storage, beginning with the versatile loft area that can turn into an optional junior suite. The expansive main suite opens with double doors and boasts a coffered ceiling. The main bathroom features a dual vanity, water closet, soaking tub and another oversized closet. Rounding out the home are two additional sizable bedrooms with substantial closet space as well. Live in organized comfort, in a home perfect home for those needing extra space and storage.