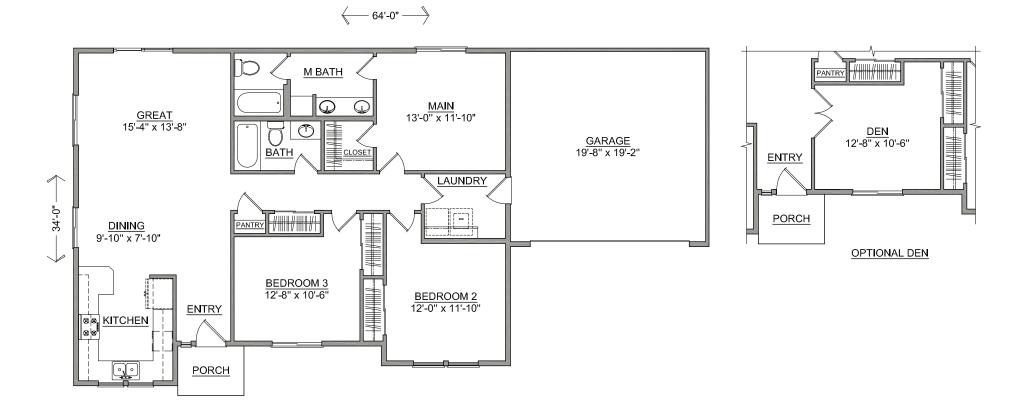

## The **DOVER** home plan by Simplicity

The 1388 square foot Dover proves that a mid-size home can be more than it appears. Vaulted ceilings span the dining room as well as the spacious living room. An optional half wall can separate these rooms for private dining and living spaces. The kitchen provides ample counter space and cupboard storage. The main suite is expansive, features two spacious closets and a dual vanity bath. Sharing the second bathroom, each of the two other bedrooms is sizable-one providing an oversized closet while the other may be converted into an optional den.

## 3 BEDROOMS 2 BATHROOMS 1388 SQUARE FEET

Signature series

Build your new home online at www.SIMPLICITY-HOMES.com