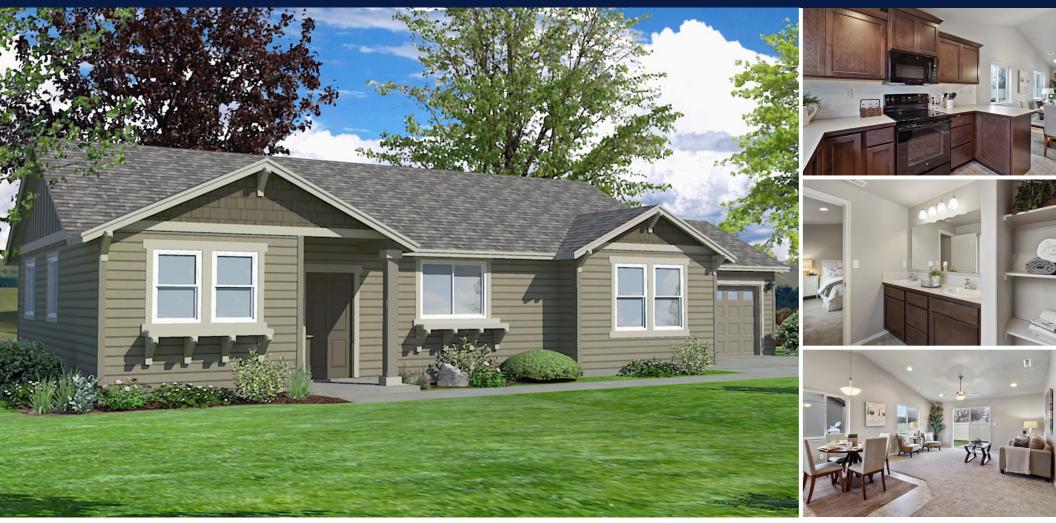

## The **DOVER** home plan by Simplicity

The 1388 square foot Dover proves that a mid-size home can be more than it appears. Vaulted ceilings span the dining room as well as the spacious living room. An optional half wall can separate these rooms for private dining and living spaces. The kitchen provides ample counter space and cupboard storage. The main suite is expansive, features two spacious closets and a dual vanity bath. Sharing the second bathroom, each of the two other bedrooms is sizable-one providing an oversized closet while the other may be converted into an optional den.