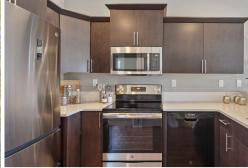

## The **ASPEN** home plan by Simplicity

The Aspen packs much personality into an unassuming 600 square feet. The entry feels warm and welcoming with high-quality materials from head to toe. The highly functional kitchen with generous counter space and cupboard storage overlooks the open dining and living room. The private bedroom is light and bright with a generous closet, and the bathroom has a full tub-shower. It has a separate laundry room with additional storage possibilities and an optional second bedroom in place of the living room. Comfort, beauty, and efficiency come together in this smart small home plan, perfect for those who choose to live more simply.