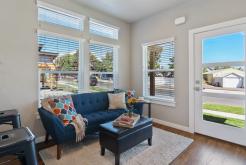

## The **ASPEN** home plan by Simplicity

The Aspen packs much personality into an unassuming 600 square feet. The entry feels warm and welcoming with high-quality materials from head to toe. The highly functional kitchen with generous counter space and cupboard storage overlooks the open dining and living room. The private bedroom is light and bright with a generous closet, and the bathroom has a full tub-shower. It has a separate laundry room with additional storage possibilities and an optional second bedroom in place of the living room. Comfort, beauty, and efficiency come together in this smart small home plan, perfect for those who choose to live more simply.