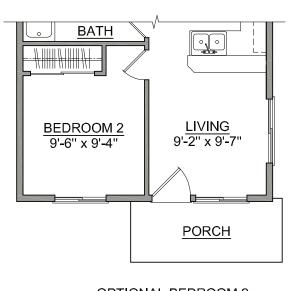

## The **ASPEN** home plan by Simplicity

The Aspen packs much personality into an unassuming 600 square feet. The entry feels warm and welcoming with high-quality materials from head to toe. The highly functional kitchen with generous counter space and cupboard storage overlooks the open dining and living room. The private bedroom is light and bright with a generous closet, and the bathroom has a full tub-shower. It has a separate laundry room with additional storage possibilities and an optional second bedroom in place of the living room. Comfort, beauty, and efficiency come together in this smart small home plan, perfect for those who choose to live more simply.