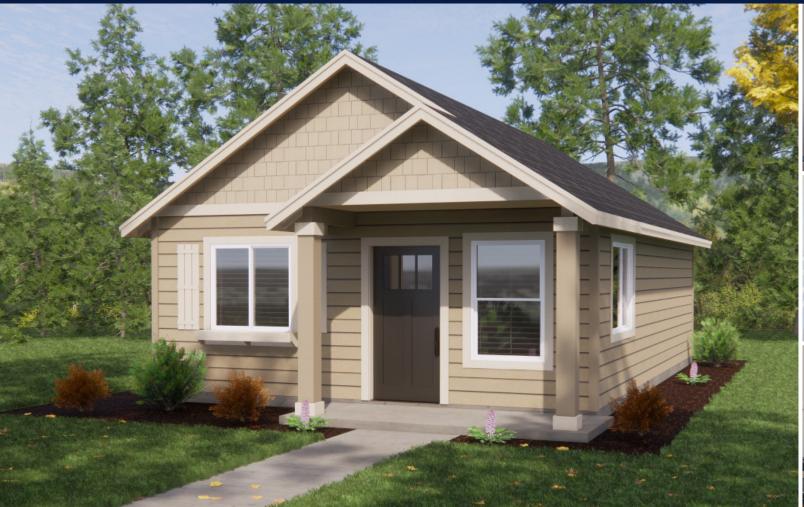

## The **ASPEN** home plan by Simplicity

The Aspen packs much personality into an unassuming 600 square feet. The entry feels warm and welcoming with high-quality materials from head to toe. The highly functional kitchen with generous counter space and cupboard storage overlooks the open dining and living room. The private bedroom is light and bright with a generous closet, and the bathroom has a full tub-shower. It has a separate laundry room with additional storage possibilities and an optional second bedroom in place of the living room. Comfort, beauty, and efficiency come together in this smart small home plan, perfect for those who choose to live more simply.

## 1 BEDROOM 1 BATHROOM 600 SQUARE FEET

Build your new home online at www.SIMPLICITY-HOMES.com