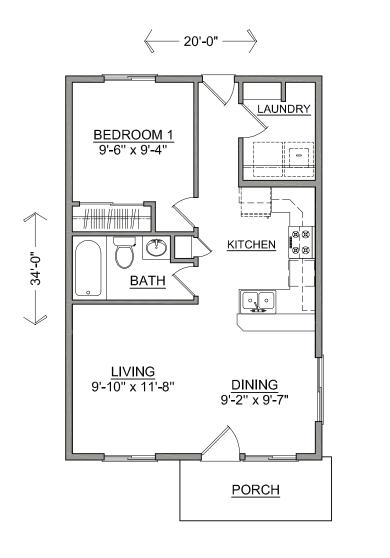

## The **ASPEN** home plan by Simplicity

The Aspen packs much personality into an unassuming 600 square feet. The entry feels warm and welcoming with high-quality materials from head to toe. The highly functional kitchen with generous counter space and cupboard storage overlooks the open dining and living room. The private bedroom is light and bright with a generous closet, and the bathroom has a full tub-shower. It has a separate laundry room with additional storage possibilities and an optional second bedroom in place of the living room. Comfort, beauty, and efficiency come together in this smart small home plan, perfect for those who choose to live more simply.

## 1 BEDROOM 1 BATHROOM 600 SQUARE FEET

Build your new home online at www.SIMPLICITY-HOMES.com