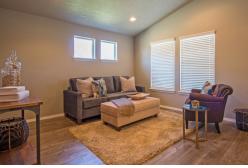

## The **ARGENT** home plan by Simplicity

The Argent home packs a lot of personality into 880 square feet. The entry feels warm and welcoming. The highly functional kitchen with generous counter space and cupboard storage overlooks the open dining and living room. A bright main suite offers a substantial closet and an adjoining private bath. The comfortable second bedroom features plenty of closet space. It has a separate laundry room with additional storage possibilities and an optional garage with plenty of room for your gear and equipment. Comfort, beauty, and efficiency come together in this smart-sized home.