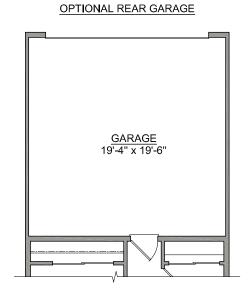

## The **ARGENT** home plan by Simplicity

The Argent home packs a lot of personality into 880 square feet. The entry feels warm and welcoming. The highly functional kitchen with generous counter space and cupboard storage overlooks the open dining and living room. A bright main suite offers a substantial closet and an adjoining private bath. The comfortable second bedroom features plenty of closet space. It has a separate laundry room with additional storage possibilities and an optional garage with plenty of room for your gear and equipment. Comfort, beauty, and efficiency come together in this smart-sized home.

## 2 BEDROOMS 1 BATHROOMS 880 SQUARE FEET

OPTIONAL SIDE GARAGE

Build your new home online at www.SIMPLICITY-HOMES.com