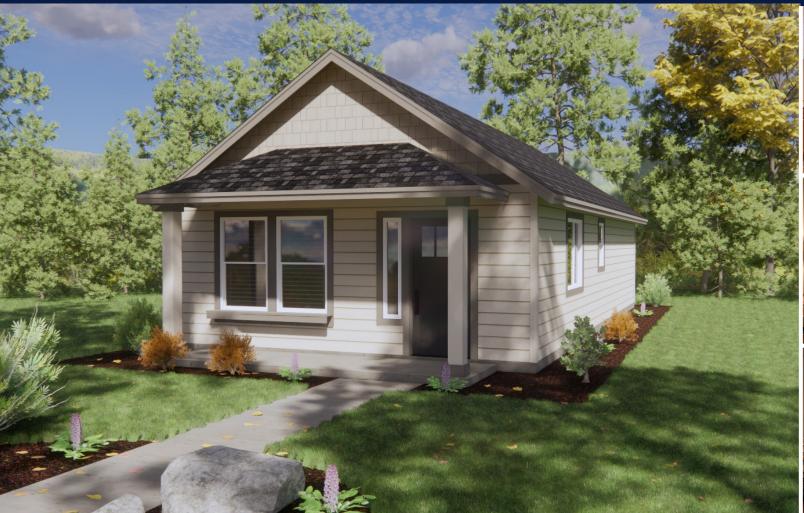

## The **ARGENT** home plan by Simplicity

The Argent home packs a lot of personality into 880 square feet. The entry feels warm and welcoming. The highly functional kitchen with generous counter space and cupboard storage overlooks the open dining and living room. A bright main suite offers a substantial closet and an adjoining private bath. The comfortable second bedroom features plenty of closet space. It has a separate laundry room with additional storage possibilities and an optional garage with plenty of room for your gear and equipment. Comfort, beauty, and efficiency come together in this smart-sized home.

## 2 BEDROOMS 1 BATHROOMS 880 SQUARE FEET

OPTIONAL SIDE GARAGE

Build your new home online at www.SIMPLICITY-HOMES.com