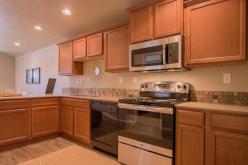

## The **ARGENT** home plan by Simplicity

The Argent home packs a lot of personality into 880 square feet. The entry feels warm and welcoming. The highly functional kitchen with generous counter space and cupboard storage overlooks the open dining and living room. A bright main suite offers a substantial closet and an adjoining private bath. The comfortable second bedroom features plenty of closet space. It has a separate laundry room with additional storage possibilities and an optional garage with plenty of room for your gear and equipment. Comfort, beauty, and efficiency come together in this smart-sized home.