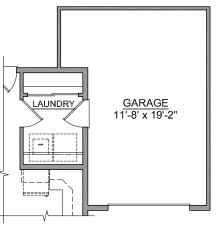

## The **ARGENT** home plan by Simplicity

The Argent home packs a lot of personality into 880 square feet. The entry feels warm and welcoming. The highly functional kitchen with generous counter space and cupboard storage overlooks the open dining and living room. A bright main suite offers a substantial closet and an adjoining private bath. The comfortable second bedroom features plenty of closet space. It has a separate laundry room with additional storage possibilities and an optional garage with plenty of room for your gear and equipment. Comfort, beauty, and efficiency come together in this smart-sized home.

## 2 BEDROOMS 1 BATHROOMS 880 SQUARE FEET

OPTIONAL SIDE GARAGE

Build your new home online at www.SIMPLICITY-HOMES.com