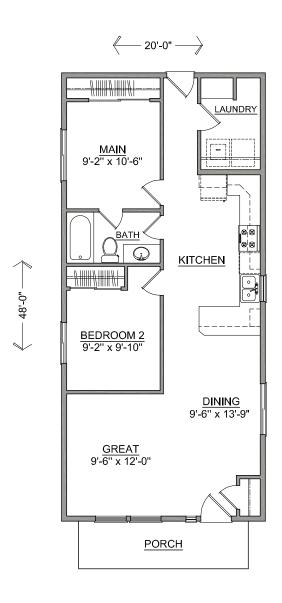

## The **ARGENT** home plan by Simplicity

The Argent home packs a lot of personality into 880 square feet. The entry feels warm and welcoming. The highly functional kitchen with generous counter space and cupboard storage overlooks the open dining and living room. A bright main suite offers a substantial closet and an adjoining private bath. The comfortable second bedroom features plenty of closet space. It has a separate laundry room with additional storage possibilities and an optional garage with plenty of room for your gear and equipment. Comfort, beauty, and efficiency come together in this smart-sized home.