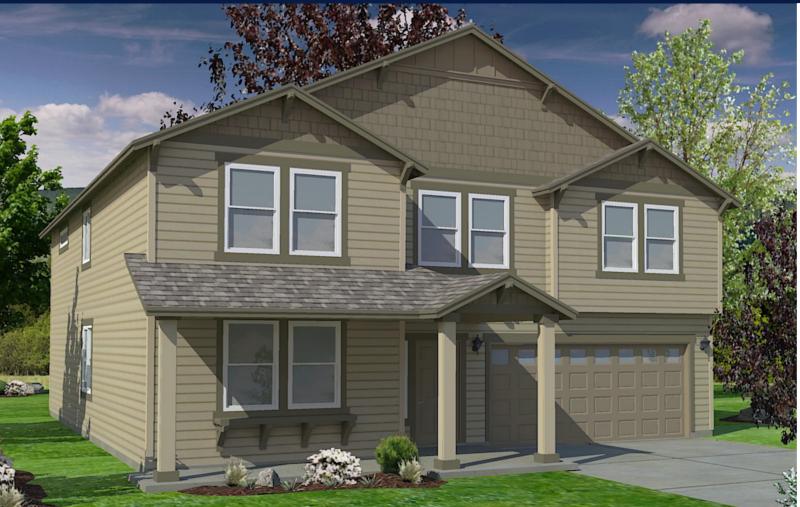

## The WATERBROOK home plan by Simplicity

The Waterbrook is an innovative two-story home. At 3195 square feet, the home provides a wealth of space to both relax and entertain. On the main floor, the living and dining rooms are more than generous. The spacious open kitchen, which features a breakfast bar, adjoining nook, sizeable pantry and mud room (with an optional bench), looks out to the expansive family room. Upstairs, a massive main suite enjoys a deluxe ensuite with a soaking tub, separate shower and huge closet. Across a spacious loft, three additional sizeable bedrooms share a full bath with dual vanity. Options in this plan include a fifth bedroom downstairs with attached full-sized bathroom. This home has all the space you and your family need and more!

## 4 BEDROOMS 2.5 BATHROOMS 3195 SQUARE FEET

Build your new home online at www.SIMPLICITY-HOMES.com