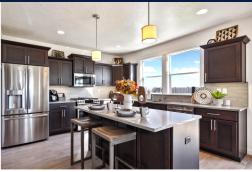

## The WATERBROOK home plan by Simplicity

The Waterbrook is an innovative two-story home. At 3195 square feet, the home provides a wealth of space to both relax and entertain. On the main floor, the living and dining rooms are more than generous. The spacious open kitchen, which features a breakfast bar, adjoining nook, sizeable pantry and mud room (with an optional bench), looks out to the expansive family room. Upstairs, a massive main suite enjoys a deluxe ensuite with a soaking tub, separate shower and huge closet. Across a spacious loft, three additional sizeable bedrooms share a full bath with dual vanity. Options in this plan include a fifth bedroom downstairs with attached full-sized bathroom. This home has all the space you and your family need and more!