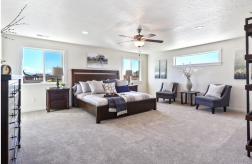

## The WATERBROOK home plan by Simplicity

The Waterbrook is an innovative two-story home. At 3195 square feet, the home provides a wealth of space to both relax and entertain. On the main floor, the living and dining rooms are more than generous. The spacious open kitchen, which features a breakfast bar, adjoining nook, sizeable pantry and mud room (with an optional bench), looks out to the expansive family room. Upstairs, a massive main suite enjoys a deluxe ensuite with a soaking tub, separate shower and huge closet. Across a spacious loft, three additional sizeable bedrooms share a full bath with dual vanity. Options in this plan include a fifth bedroom downstairs with attached full-sized bathroom. This home has all the space you and your family need and more!