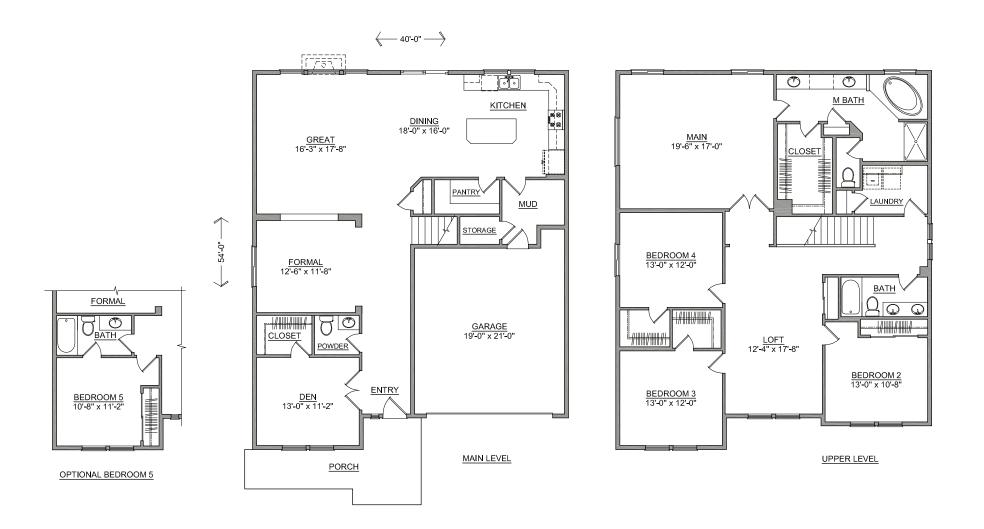

## The WATERBROOK home plan by Simplicity

The Waterbrook is an innovative two-story home. At 3195 square feet, the home provides a wealth of space to both relax and entertain. On the main floor, the living and dining rooms are more than generous. The spacious open kitchen, which features a breakfast bar, adjoining nook, sizeable pantry and mud room (with an optional bench), looks out to the expansive family room. Upstairs, a massive main suite enjoys a deluxe ensuite with a soaking tub, separate shower and huge closet. Across a spacious loft, three additional sizeable bedrooms share a full bath with dual vanity. Options in this plan include a fifth bedroom downstairs with attached full-sized bathroom. This home has all the space you and your family need and more!

## 4 BEDROOMS 2.5 BATHROOMS 3195 SQUARE FEET

Build your new home online at www.SIMPLICITY-HOMES.com