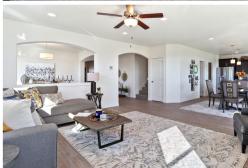

## The WATERBROOK home plan by Simplicity

The Waterbrook is an innovative two-story home. At 3195 square feet, the home provides a wealth of space to both relax and entertain. On the main floor, the living and dining rooms are more than generous. The spacious open kitchen, which features a breakfast bar, adjoining nook, sizeable pantry and mud room (with an optional bench), looks out to the expansive family room. Upstairs, a massive main suite enjoys a deluxe ensuite with a soaking tub, separate shower and huge closet. Across a spacious loft, three additional sizeable bedrooms share a full bath with dual vanity. Options in this plan include a fifth bedroom downstairs with attached full-sized bathroom. This home has all the space you and your family need and more!