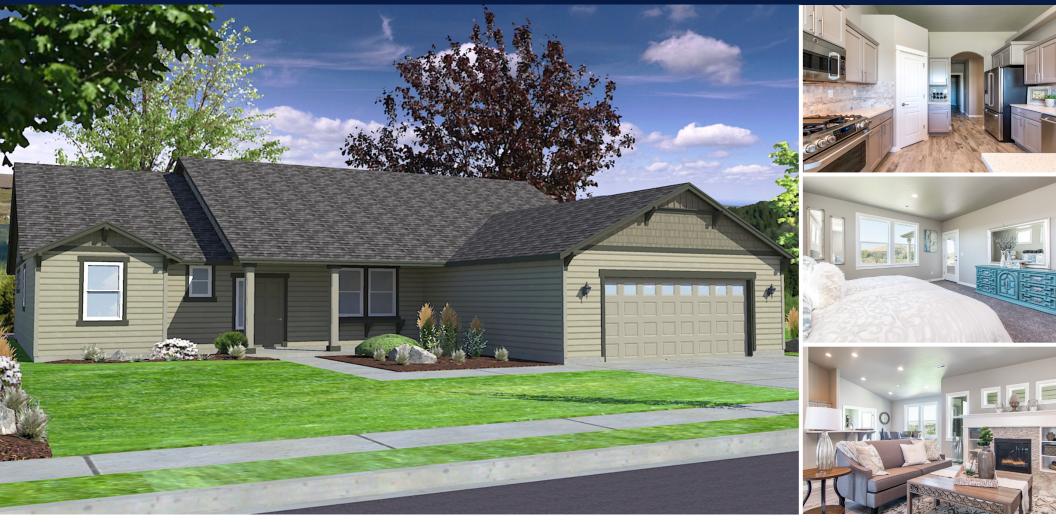

## The **VINTAGE** home plan by Simplicity

The single-story, 2610 square foot Vintage is a home designed for space and comfort. The living room is immense under the vaulted ceilings and is overlooked by an open kitchen with a breakfast bar. The breakfast nook adjoins a family room that may also be used as an office or media room. The massive main suite, removed from the other two bedrooms, has its entire private wing, featuring a luxury bath and huge walk-in closet. The spacious formal dining room has the option of being converted into a den or a fourth bedroom. This home is the largest of our single-story plans and does not disappoint!

## The **VINTAGE** home plan by Simplicity