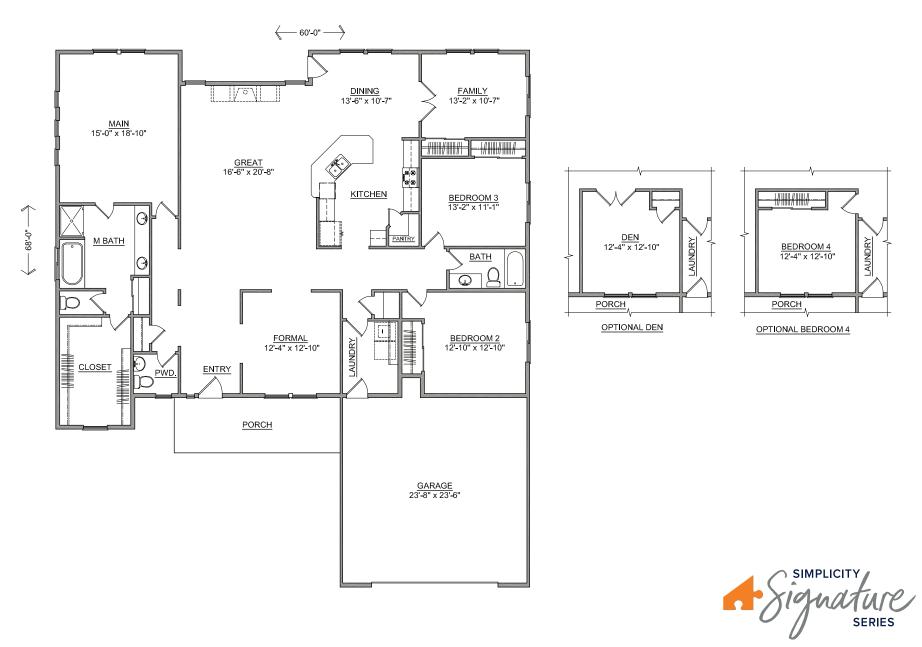

## The **VINTAGE** home plan by Simplicity

The single-story, 2610 square foot Vintage is a home designed for space and comfort. The living room is immense under the vaulted ceilings and is overlooked by an open kitchen with a breakfast bar. The breakfast nook adjoins a family room that may also be used as an office or media room. The massive main suite, removed from the other two bedrooms, has its entire private wing, featuring a luxury bath and huge walk-in closet. The spacious formal dining room has the option of being converted into a den or a fourth bedroom. This home is the largest of our single-story plans and does not disappoint!

## 3 BEDROOMS 2.5 BATHROOMS 2610 SQUARE FEET

Build your new home online at www.SIMPLICITY-HOMES.com