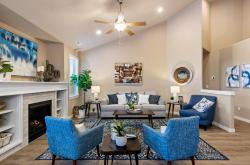

## The **UMPQUA** home plan by Simplicity

The Umpqua provides space, style and function in this impressive two-story home. The first floor is home to a large den, an open kitchen with ample counter space and cupboard storage, as well as breakfast bar. The dining room and expansive living room are made even more dramatic by the high, open ceilings. Located on the main floor, the spacious and private main suite features an impressive dual vanity bathroom with a separate shower, soaking tub and large closet. Upstairs, are three sizable bedrooms with large closets and all share a central bathroom, adjacent to the loft.