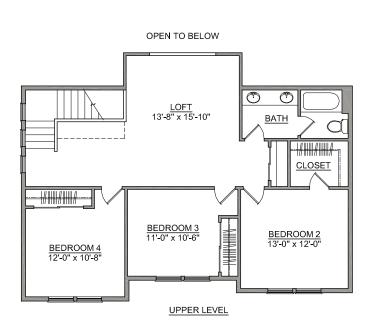

## The **UMPQUA** home plan by Simplicity

The Umpqua provides space, style and function in this impressive two-story home. The first floor is home to a large den, an open kitchen with ample counter space and cupboard storage, as well as breakfast bar. The dining room and expansive living room are made even more dramatic by the high, open ceilings. Located on the main floor, the spacious and private main suite features an impressive dual vanity bathroom with a separate shower, soaking tub and large closet. Upstairs, are three sizable bedrooms with large closets and all share a central bathroom, adjacent to the loft.