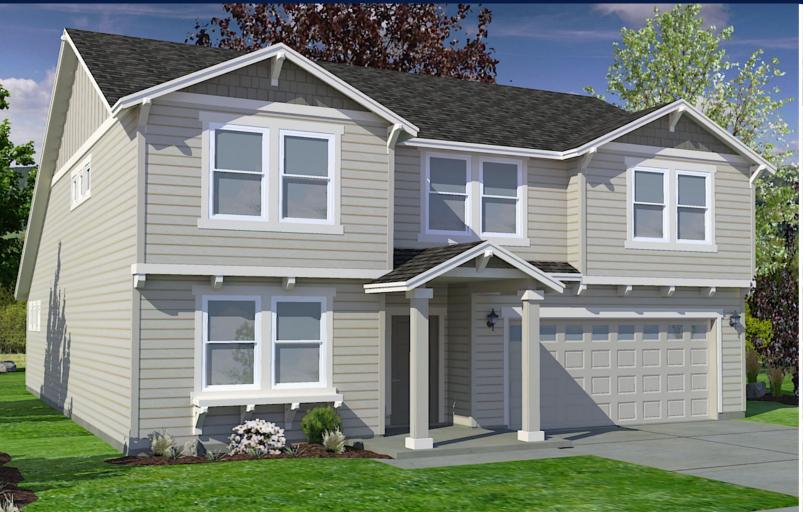

## The **UMPQUA** home plan by Simplicity

The Umpqua provides space, style and function in this impressive two-story home. The first floor is home to a large den, an open kitchen with ample counter space and cupboard storage, as well as breakfast bar. The dining room and expansive living room are made even more dramatic by the high, open ceilings. Located on the main floor, the spacious and private main suite features an impressive dual vanity bathroom with a separate shower, soaking tub and large closet. Upstairs, are three sizable bedrooms with large closets and all share a central bathroom, adjacent to the loft.