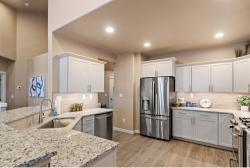

## The **UMPQUA** home plan by Simplicity

The Umpqua provides space, style and function in this impressive two-story home. The first floor is home to a large den, an open kitchen with ample counter space and cupboard storage, as well as breakfast bar. The dining room and expansive living room are made even more dramatic by the high, open ceilings. Located on the main floor, the spacious and private main suite features an impressive dual vanity bathroom with a separate shower, soaking tub and large closet. Upstairs, are three sizable bedrooms with large closets and all share a central bathroom, adjacent to the loft.