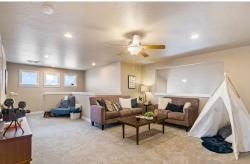

## The **UMPQUA** home plan by Simplicity

The Umpqua provides space, style and function in this impressive two-story home. The first floor is home to a large den, an open kitchen with ample counter space and cupboard storage, as well as breakfast bar. The dining room and expansive living room are made even more dramatic by the high, open ceilings. Located on the main floor, the spacious and private main suite features an impressive dual vanity bathroom with a separate shower, soaking tub and large closet. Upstairs, are three sizable bedrooms with large closets and all share a central bathroom, adjacent to the loft.