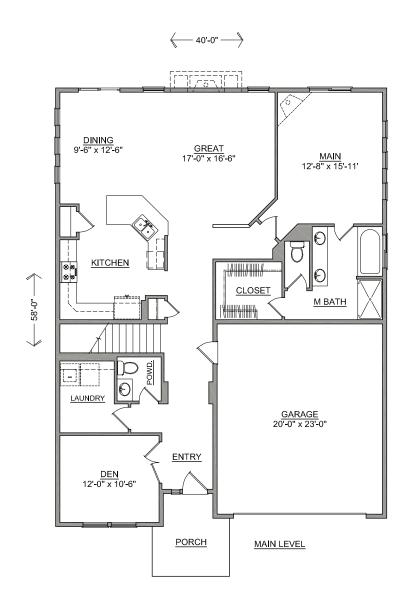

## The **UMPQUA** home plan by Simplicity

The Umpqua provides space, style and function in this impressive two-story home. The first floor is home to a large den, an open kitchen with ample counter space and cupboard storage, as well as breakfast bar. The dining room and expansive living room are made even more dramatic by the high, open ceilings. Located on the main floor, the spacious and private main suite features an impressive dual vanity bathroom with a separate shower, soaking tub and large closet. Upstairs, are three sizable bedrooms with large closets and all share a central bathroom, adjacent to the loft.