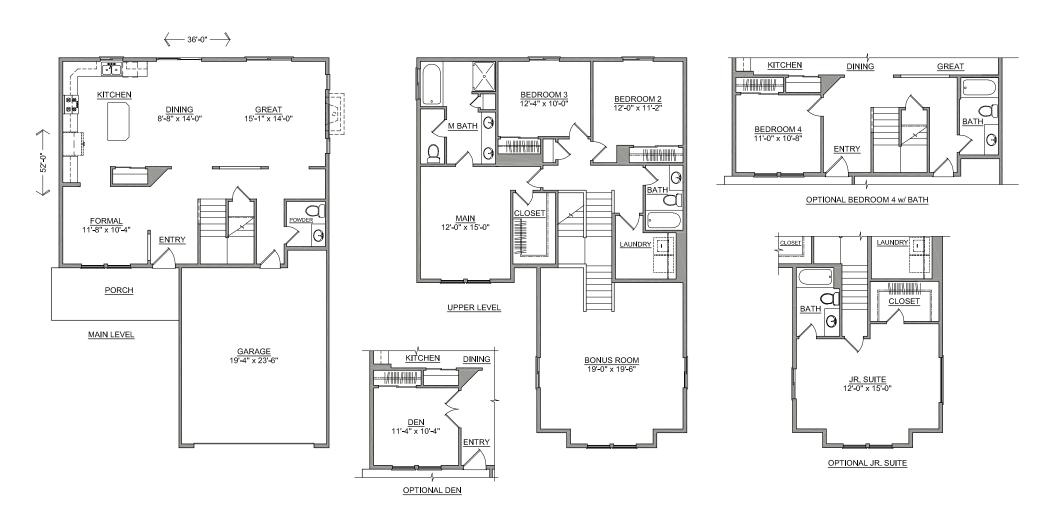

## The **STONERIDGE ENCORE** home plan by Simplicity

The 2470 square foot Stoneridge Encore by Simplicity Homes is a smartly designed two-story home offering equal parts style and space. The main floor is comfortable and inviting, with an open concept large kitchen and great room, formal dining room, and powder bathroom. If desired, there is an option to convert the formal dining area to a fourth bedroom with full bathroom. Upstairs features three bedrooms, a conveniently located laundry room, and the extra spacious bonus room. Another great option available is to change this room into a junior suite, which includes a full bathroom and sizable closet. The main bedroom features an oversized closet plus a deluxe ensuite bath — including a soaking tub and double vanity. The versatile Stoneridge Encore delivers everything you need and more, in a sizable yet charming package.