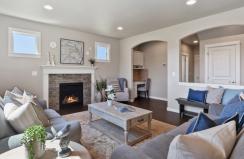

## The **STONERIDGE ENCORE** home plan by Simplicity

The 2470 square foot Stoneridge Encore by Simplicity Homes is a smartly designed two-story home offering equal parts style and space. The main floor is comfortable and inviting, with an open concept large kitchen and great room, formal dining room, and powder bathroom. If desired, there is an option to convert the formal dining area to a fourth bedroom with full bathroom. Upstairs features three bedrooms, a conveniently located laundry room, and the extra spacious bonus room. Another great option available is to change this room into a junior suite, which includes a full bathroom and sizable closet. The main bedroom features an oversized closet plus a deluxe ensuite bath — including a soaking tub and double vanity. The versatile Stoneridge Encore delivers everything you need and more, in a sizable yet charming package.