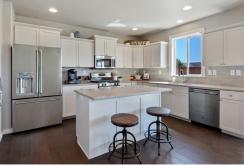

## The **STONERIDGE ENCORE** home plan by Simplicity

The 2470 square foot Stoneridge Encore by Simplicity Homes is a smartly designed two-story home offering equal parts style and space. The main floor is comfortable and inviting, with an open concept large kitchen and great room, formal dining room, and powder bathroom. If desired, there is an option to convert the formal dining area to a fourth bedroom with full bathroom. Upstairs features three bedrooms, a conveniently located laundry room, and the extra spacious bonus room. Another great option available is to change this room into a junior suite, which includes a full bathroom and sizable closet. The main bedroom features an oversized closet plus a deluxe ensuite bath — including a soaking tub and double vanity. The versatile Stoneridge Encore delivers everything you need and more, in a sizable yet charming package.