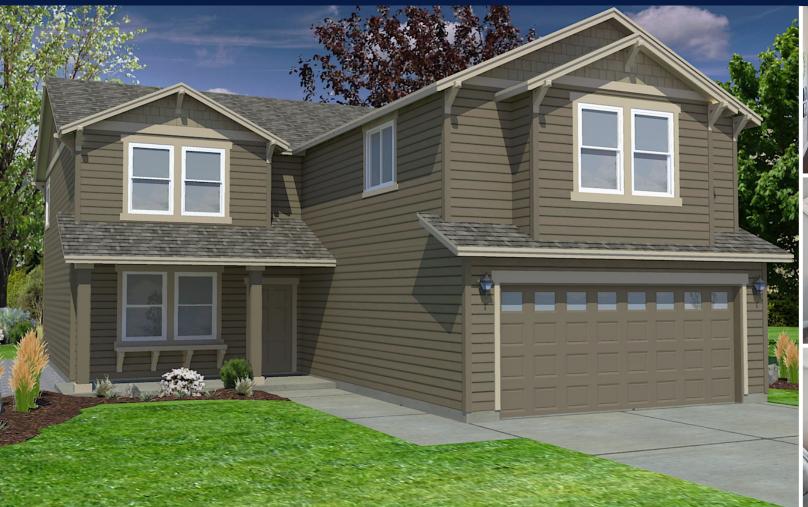

## The **STONERIDGE ENCORE** home plan by Simplicity

The 2470 square foot Stoneridge Encore by Simplicity Homes is a smartly designed two-story home offering equal parts style and space. The main floor is comfortable and inviting, with an open concept large kitchen and great room, formal dining room, and powder bathroom. If desired, there is an option to convert the formal dining area to a fourth bedroom with full bathroom. Upstairs features three bedrooms, a conveniently located laundry room, and the extra spacious bonus room. Another great option available is to change this room into a junior suite, which includes a full bathroom and sizable closet. The main bedroom features an oversized closet plus a deluxe ensuite bath — including a soaking tub and double vanity. The versatile Stoneridge Encore delivers everything you need and more, in a sizable yet charming package.

## The **STONERIDGE ENCORE** home plan by Simplicity

3 BEDROOMS 2.5 BATHROOMS 2470 SQUARE FEET

Build your new home online at www.SIMPLICITY-HOMES.com