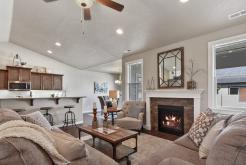

## The ORCHARD ENCORE home plan by Simplicity

Flexible space is the greatest asset of this encore floor plan based upon the best-selling Orchard model. At 2258 square feet, this larger home is a favorite of frequent entertainers for its expansive kitchen, walk-in pantry, and adjoining, open living and dining areas. For an added bonus, choose between an optional desk or beverage center along one wall to complete this beautiful layout. The spacious and private main suite boasts a deluxe ensuite with dual vanity, separate shower and an enormous closet. The other two sizable bedrooms—one of which can be converted into a den or office—share a second bathroom. Exclusively available for the Orchard Encore, choose between an excessive bonus room or optional Junior suite as a generous 4th bedroom—this option offering a walk-in closet and it's own full, private bathroom—located up one flight of stairs above the garage.