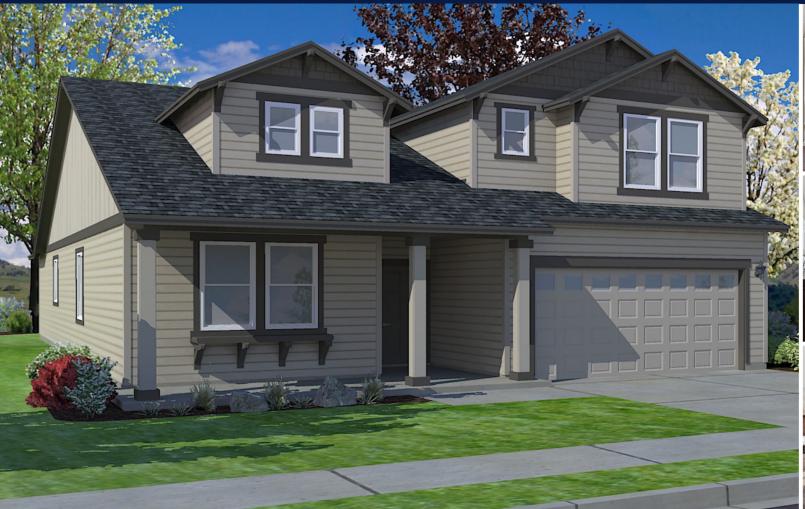

## The ORCHARD ENCORE home plan by Simplicity

Flexible space is the greatest asset of this encore floor plan based upon the best-selling Orchard model. At 2258 square feet, this larger home is a favorite of frequent entertainers for its expansive kitchen, walk-in pantry, and adjoining, open living and dining areas. For an added bonus, choose between an optional desk or beverage center along one wall to complete this beautiful layout. The spacious and private main suite boasts a deluxe ensuite with dual vanity, separate shower and an enormous closet. The other two sizable bedrooms—one of which can be converted into a den or office—share a second bathroom. Exclusively available for the Orchard Encore, choose between an excessive bonus room or optional Junior suite as a generous 4th bedroom—this option offering a walk-in closet and it's own full, private bathroom—located up one flight of stairs above the garage.

## The **ORCHARD ENCORE** home plan by Simplicity

3 BEDROOMS 2 BATHROOMS 2258 SQUARE FEET

Build your new home online at www.SIMPLICITY-HOMES.com