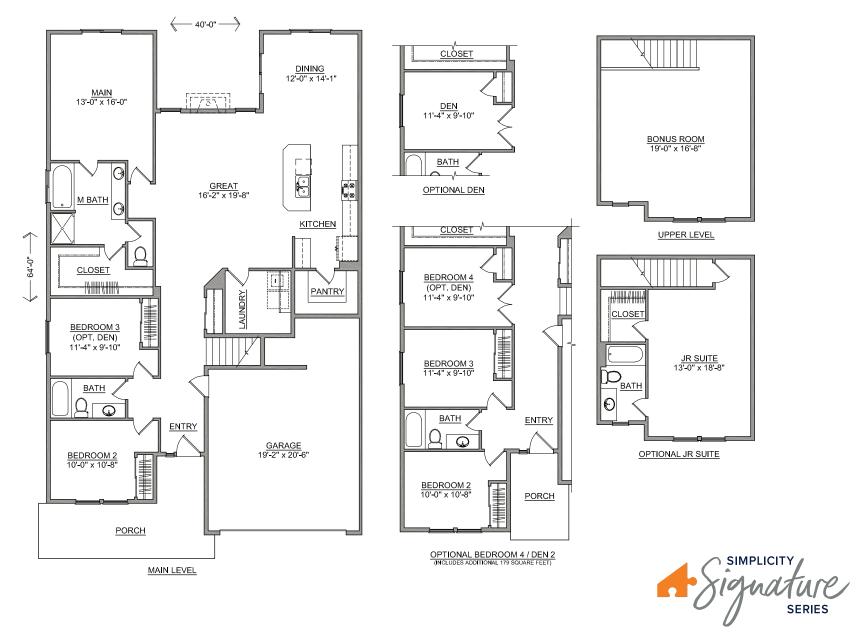

## The ORCHARD ENCORE home plan by Simplicity

Flexible space is the greatest asset of this encore floor plan based upon the best-selling Orchard model. At 2258 square feet, this larger home is a favorite of frequent entertainers for its expansive kitchen, walk-in pantry, and adjoining, open living and dining areas. For an added bonus, choose between an optional desk or beverage center along one wall to complete this beautiful layout. The spacious and private main suite boasts a deluxe ensuite with dual vanity, separate shower and an enormous closet. The other two sizable bedrooms—one of which can be converted into a den or office—share a second bathroom. Exclusively available for the Orchard Encore, choose between an excessive bonus room or optional Junior suite as a generous 4th bedroom—this option offering a walk-in closet and it's own full, private bathroom—located up one flight of stairs above the garage.

## The **ORCHARD ENCORE** home plan by Simplicity

3 BEDROOMS 2 BATHROOMS 2258 SQUARE FEET

Build your new home online at www.SIMPLICITY-HOMES.com