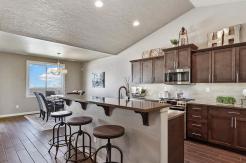

## The ORCHARD ENCORE home plan by Simplicity

Flexible space is the greatest asset of this encore floor plan based upon the best-selling Orchard model. At 2258 square feet, this larger home is a favorite of frequent entertainers for its expansive kitchen, walk-in pantry, and adjoining, open living and dining areas. For an added bonus, choose between an optional desk or beverage center along one wall to complete this beautiful layout. The spacious and private main suite boasts a deluxe ensuite with dual vanity, separate shower and an enormous closet. The other two sizable bedrooms—one of which can be converted into a den or office—share a second bathroom. Exclusively available for the Orchard Encore, choose between an excessive bonus room or optional Junior suite as a generous 4th bedroom—this option offering a walk-in closet and it's own full, private bathroom—located up one flight of stairs above the garage.