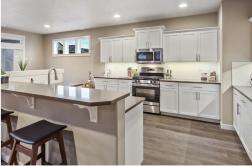

## The **TALENT** home plan by Simplicity

The stylish and versatile Talent is another Simplicity home plan designed to fulfill all of your "must-haves." The first floor features a wonderfully open kitchen with dining area and great space, which is the perfect place for entertainment or relaxation. Upstairs is home to the spacious bedrooms, laundry room, and an extra full bathroom. The main suite has an oversized closet and en suite bathroom complete with double vanity. The rest of the upper level contains a multipurpose loft area, which can be converted to a den or fourth bedroom. Another option for this space is to add a desk for a convenient office area. With all of this, plus plenty of storage solutions, the Talent offers style, function and space in a modest package.