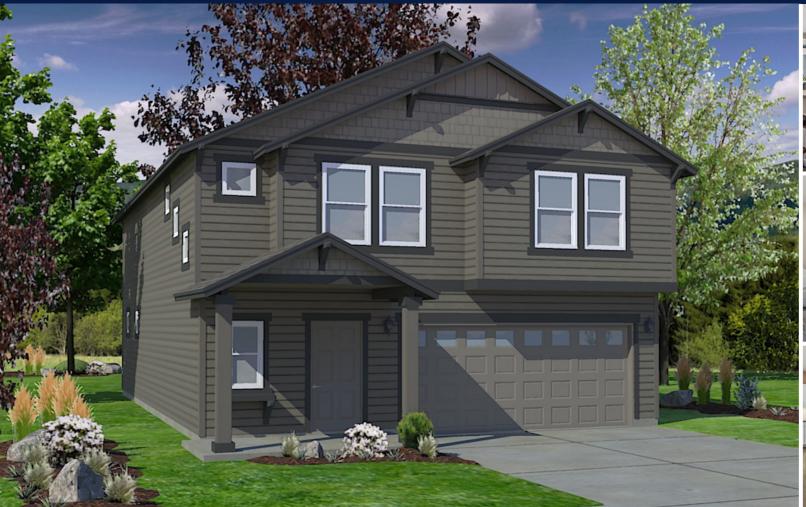

## The **TALENT** home plan by Simplicity

The stylish and versatile Talent is another Simplicity home plan designed to fulfill all of your "must-haves." The first floor features a wonderfully open kitchen with dining area and great space, which is the perfect place for entertainment or relaxation. Upstairs is home to the spacious bedrooms, laundry room, and an extra full bathroom. The main suite has an oversized closet and en suite bathroom complete with double vanity. The rest of the upper level contains a multipurpose loft area, which can be converted to a den or fourth bedroom. Another option for this space is to add a desk for a convenient office area. With all of this, plus plenty of storage solutions, the Talent offers style, function and space in a modest package.

## The **TALENT** home plan by Simplicity

## 3 BEDROOMS 2.5 BATHROOMS 2250 SQUARE FEET

SERIES

Build your new home online at www.SIMPLICITY-HOMES.com