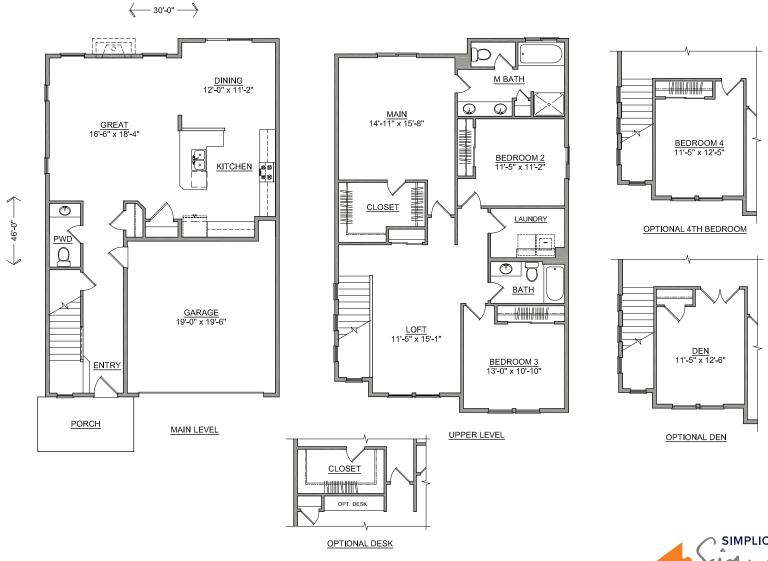

## The **TALENT** home plan by Simplicity

The stylish and versatile Talent is another Simplicity home plan designed to fulfill all of your "must-haves." The first floor features a wonderfully open kitchen with dining area and great space, which is the perfect place for entertainment or relaxation. Upstairs is home to the spacious bedrooms, laundry room, and an extra full bathroom. The main suite has an oversized closet and en suite bathroom complete with double vanity. The rest of the upper level contains a multipurpose loft area, which can be converted to a den or fourth bedroom. Another option for this space is to add a desk for a convenient office area. With all of this, plus plenty of storage solutions, the Talent offers style, function and space in a modest package.

## The **TALENT** home plan by Simplicity

## 3 BEDROOMS 2.5 BATHROOMS 2250 SQUARE FEET

SERIES

Build your new home online at www.SIMPLICITY-HOMES.com