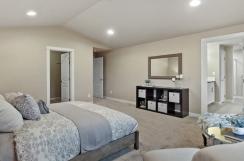

## The **TALENT** home plan by Simplicity

The stylish and versatile Talent is another Simplicity home plan designed to fulfill all of your "must-haves." The first floor features a wonderfully open kitchen with dining area and great space, which is the perfect place for entertainment or relaxation. Upstairs is home to the spacious bedrooms, laundry room, and an extra full bathroom. The main suite has an oversized closet and en suite bathroom complete with double vanity. The rest of the upper level contains a multipurpose loft area, which can be converted to a den or fourth bedroom. Another option for this space is to add a desk for a convenient office area. With all of this, plus plenty of storage solutions, the Talent offers style, function and space in a modest package.