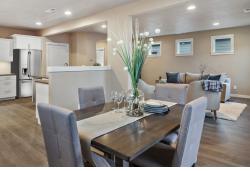

## The **TALENT** home plan by Simplicity

The stylish and versatile Talent is another Simplicity home plan designed to fulfill all of your "must-haves." The first floor features a wonderfully open kitchen with dining area and great space, which is the perfect place for entertainment or relaxation. Upstairs is home to the spacious bedrooms, laundry room, and an extra full bathroom. The main suite has an oversized closet and en suite bathroom complete with double vanity. The rest of the upper level contains a multipurpose loft area, which can be converted to a den or fourth bedroom. Another option for this space is to add a desk for a convenient office area. With all of this, plus plenty of storage solutions, the Talent offers style, function and space in a modest package.