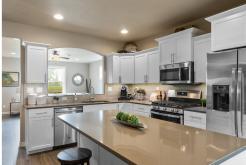

## The **TARGHEE** home plan by Simplicity

The 2042 square foot Targhee is an efficiently planned two-story home popular with those in need of generous comfort. The home's alley-accessed garage creates amazing street appeal. The first floor is home to an expansive living room, large dining room and adjoining kitchen featuring a useful island. The large, private main suite boasts a generous dual vanity bath with a spacious closet, while the other two sizeable bedrooms – one of which can be converted into an optional den – share the second bathroom. Upstairs, an enormous bonus room can be used for a host of purposes, including an optional 4th bedroom and additional bath.