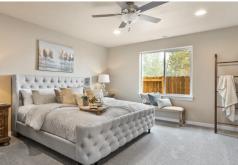

## The **TARGHEE** home plan by Simplicity

The 2042 square foot Targhee is an efficiently planned two-story home popular with those in need of generous comfort. The home's alley-accessed garage creates amazing street appeal. The first floor is home to an expansive living room, large dining room and adjoining kitchen featuring a useful island. The large, private main suite boasts a generous dual vanity bath with a spacious closet, while the other two sizeable bedrooms – one of which can be converted into an optional den – share the second bathroom. Upstairs, an enormous bonus room can be used for a host of purposes, including an optional 4th bedroom and additional bath.