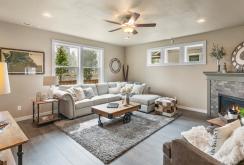

## The **TARGHEE** home plan by Simplicity

The 2042 square foot Targhee is an efficiently planned two-story home popular with those in need of generous comfort. The home's alley-accessed garage creates amazing street appeal. The first floor is home to an expansive living room, large dining room and adjoining kitchen featuring a useful island. The large, private main suite boasts a generous dual vanity bath with a spacious closet, while the other two sizeable bedrooms – one of which can be converted into an optional den – share the second bathroom. Upstairs, an enormous bonus room can be used for a host of purposes, including an optional 4th bedroom and additional bath.