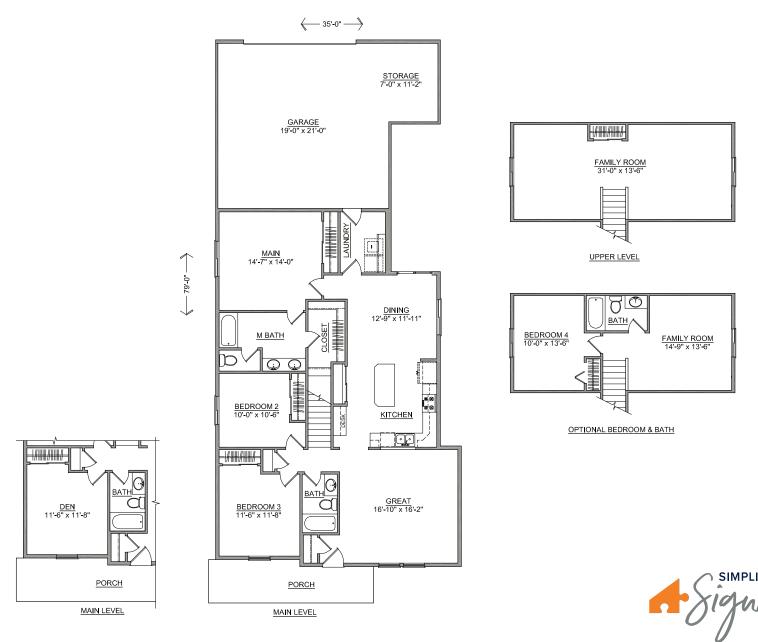

## The **TARGHEE** home plan by Simplicity

The 2042 square foot Targhee is an efficiently planned two-story home popular with those in need of generous comfort. The home's alley-accessed garage creates amazing street appeal. The first floor is home to an expansive living room, large dining room and adjoining kitchen featuring a useful island. The large, private main suite boasts a generous dual vanity bath with a spacious closet, while the other two sizeable bedrooms – one of which can be converted into an optional den – share the second bathroom. Upstairs, an enormous bonus room can be used for a host of purposes, including an optional 4th bedroom and additional bath.

## 3 BEDROOMS 2 BATHROOMS 2042 SQUARE FEET

Build your new home online at www.SIMPLICITY-HOMES.com