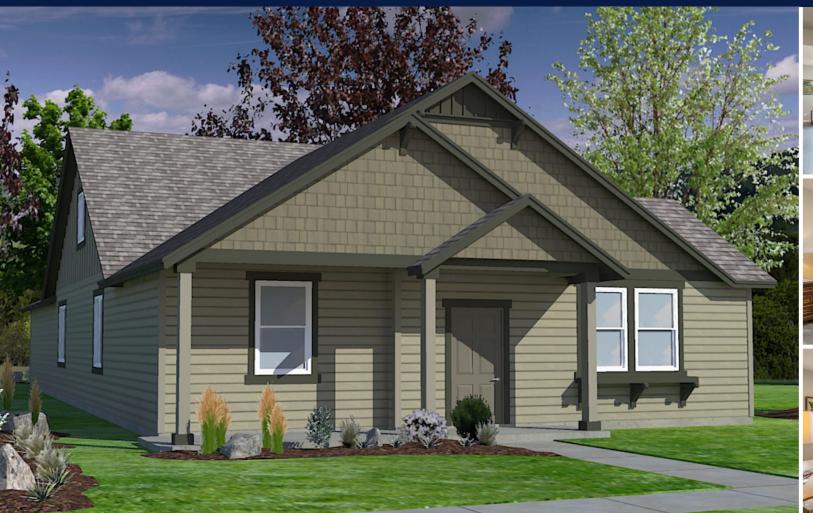

## The **TARGHEE** home plan by Simplicity

The 2042 square foot Targhee is an efficiently planned two-story home popular with those in need of generous comfort. The home's alley-accessed garage creates amazing street appeal. The first floor is home to an expansive living room, large dining room and adjoining kitchen featuring a useful island. The large, private main suite boasts a generous dual vanity bath with a spacious closet, while the other two sizeable bedrooms – one of which can be converted into an optional den – share the second bathroom. Upstairs, an enormous bonus room can be used for a host of purposes, including an optional 4th bedroom and additional bath.