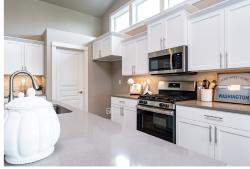

## The **PACIFIC** home plan by Simplicity

The 1805 square foot Pacific is the entertainer's single-level dream home. Under the vaulted ceilings, the living room is sweeping, and an optional covered patio, just off the generous dining room, invites relaxation outdoors. The open kitchen offers a wealth of counter, serving and eating space and includes a bar area and optional built-in desk. This home affords more space to relax in a welcoming family room that may also be converted into an optional fourth bedroom. The spacious main suite sits under vaulted ceilings and boasts a luxury bath with an individual shower option adjoining the large closet.