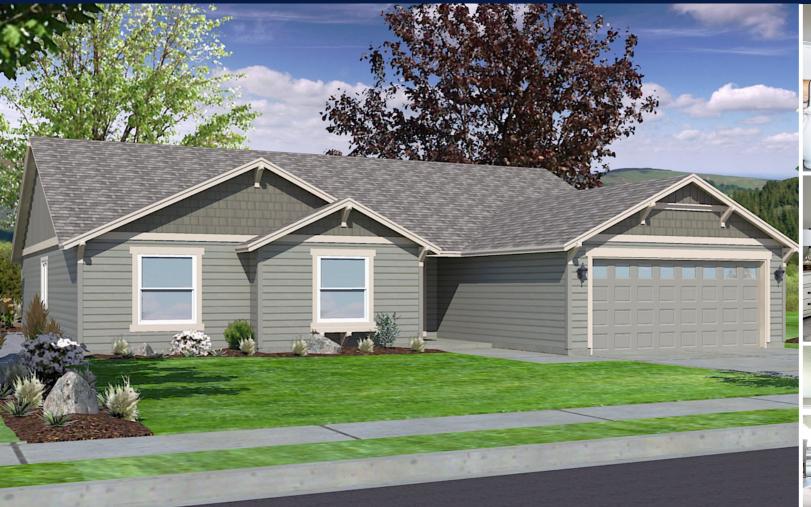

## The **PACIFIC** home plan by Simplicity

The 1805 square foot Pacific is the entertainer's single-level dream home. Under the vaulted ceilings, the living room is sweeping, and an optional covered patio, just off the generous dining room, invites relaxation outdoors. The open kitchen offers a wealth of counter, serving and eating space and includes a bar area and optional built-in desk. This home affords more space to relax in a welcoming family room that may also be converted into an optional fourth bedroom. The spacious main suite sits under vaulted ceilings and boasts a luxury bath with an individual shower option adjoining the large closet.

## 3 BEDROOMS 2 BATHROOMS 1805 SQUARE FEET

Build your new home online at www.SIMPLICITY-HOMES.com