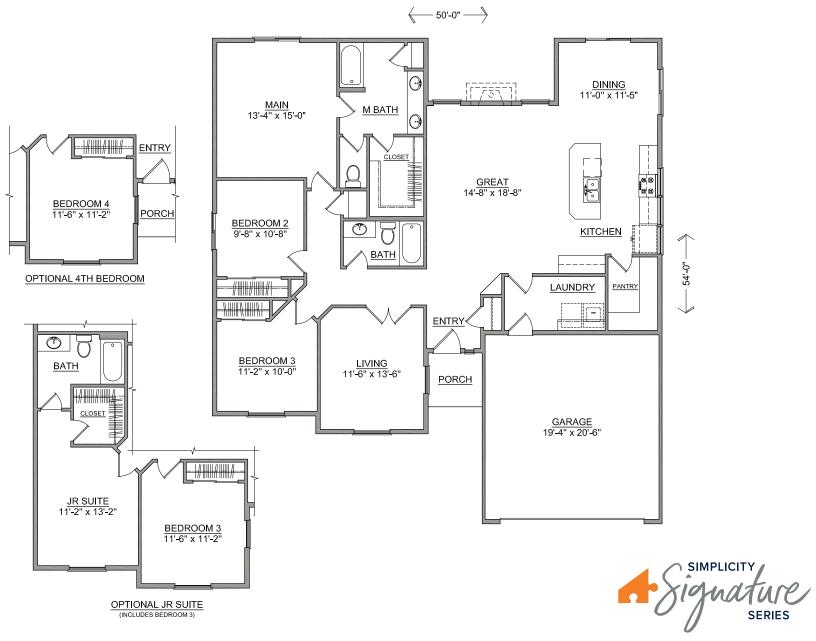

## The **PACIFIC** home plan by Simplicity

The 1805 square foot Pacific is the entertainer's single-level dream home. Under the vaulted ceilings, the living room is sweeping, and an optional covered patio, just off the generous dining room, invites relaxation outdoors. The open kitchen offers a wealth of counter, serving and eating space and includes a bar area and optional built-in desk. This home affords more space to relax in a welcoming family room that may also be converted into an optional fourth bedroom. The spacious main suite sits under vaulted ceilings and boasts a luxury bath with an individual shower option adjoining the large closet.

## 3 BEDROOMS 2 BATHROOMS 1805 SQUARE FEET

Build your new home online at www.SIMPLICITY-HOMES.com