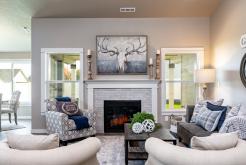

## The **PACIFIC** home plan by Simplicity

The 1805 square foot Pacific is the entertainer's single-level dream home. Under the vaulted ceilings, the living room is sweeping, and an optional covered patio, just off the generous dining room, invites relaxation outdoors. The open kitchen offers a wealth of counter, serving and eating space and includes a bar area and optional built-in desk. This home affords more space to relax in a welcoming family room that may also be converted into an optional fourth bedroom. The spacious main suite sits under vaulted ceilings and boasts a luxury bath with an individual shower option adjoining the large closet.