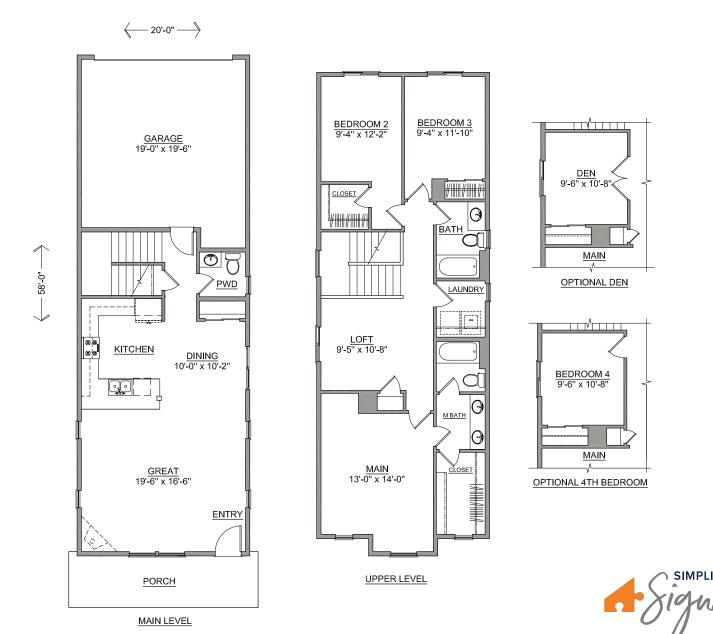

## The **METOLIUS** home plan by Simplicity

The 1787 square foot Metolius is an intelligently designed two-story plan that lives larger than most mid-sized plans. The first floor is open throughout the family and dining room and into the kitchen where there is plenty of counter space and cupboard storage. The alley-accessed garage gives this home tremendous street appeal. Upstairs, the versatile loft area can be converted to a fourth bedroom or den. The expansive main suite features a dual vanity bathroom and large closet. Rounding out this popular floor plan are two spacious bedrooms with large closets that share a second full bath.

## The **METOLIUS** home plan by Simplicity

## 3 BEDROOMS 2.5 BATHROOMS 1787 SQUARE FEET

Build your new home online at www.SIMPLICITY-HOMES.com