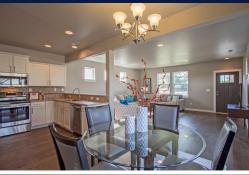

## The **METOLIUS** home plan by Simplicity

The 1787 square foot Metolius is an intelligently designed two-story plan that lives larger than most mid-sized plans. The first floor is open throughout the family and dining room and into the kitchen where there is plenty of counter space and cupboard storage. The alley-accessed garage gives this home tremendous street appeal. Upstairs, the versatile loft area can be converted to a fourth bedroom or den. The expansive main suite features a dual vanity bathroom and large closet. Rounding out this popular floor plan are two spacious bedrooms with large closets that share a second full bath.