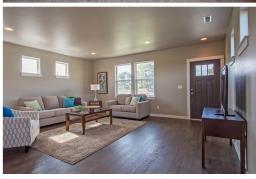

## The **METOLIUS** home plan by Simplicity

The 1787 square foot Metolius is an intelligently designed two-story plan that lives larger than most mid-sized plans. The first floor is open throughout the family and dining room and into the kitchen where there is plenty of counter space and cupboard storage. The alley-accessed garage gives this home tremendous street appeal. Upstairs, the versatile loft area can be converted to a fourth bedroom or den. The expansive main suite features a dual vanity bathroom and large closet. Rounding out this popular floor plan are two spacious bedrooms with large closets that share a second full bath.