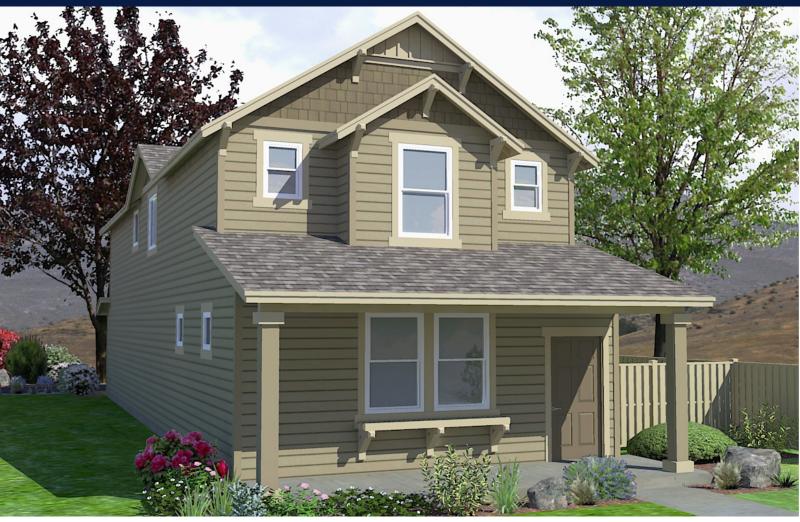

## The **METOLIUS** home plan by Simplicity

The 1787 square foot Metolius is an intelligently designed two-story plan that lives larger than most mid-sized plans. The first floor is open throughout the family and dining room and into the kitchen where there is plenty of counter space and cupboard storage. The alley-accessed garage gives this home tremendous street appeal. Upstairs, the versatile loft area can be converted to a fourth bedroom or den. The expansive main suite features a dual vanity bathroom and large closet. Rounding out this popular floor plan are two spacious bedrooms with large closets that share a second full bath.