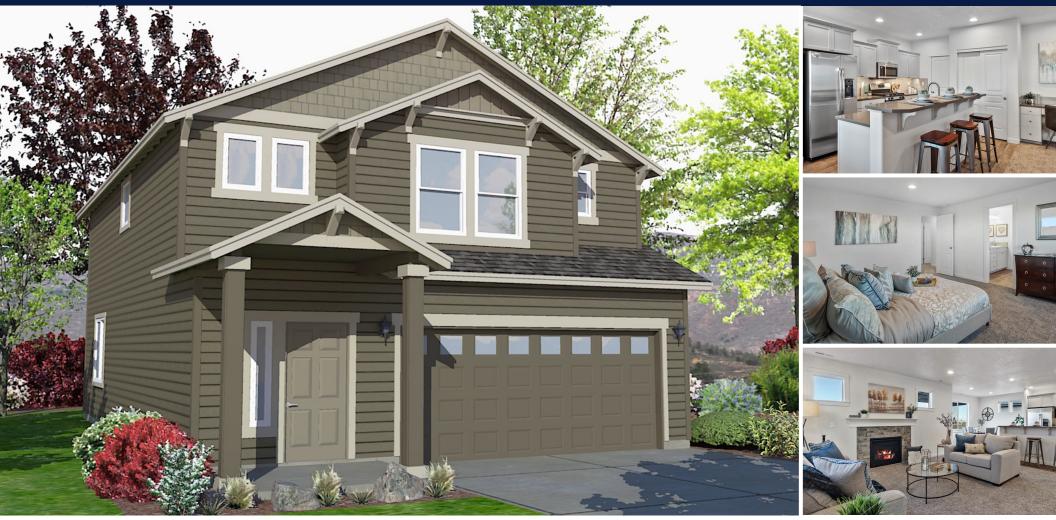

## The **MIDDLETON** home plan by Simplicity

The Middleton combines luxury and space in a two-story home plan. The first floor features an expansive living room and adjoining dining room, both overlooked by an open kitchen that offers ample counter space and cupboard storage, with the added convenience of a built-in desk or beverage center. Upstairs, the extravagant main suite boasts a luxurious dual vanity bathroom with a private water closet and shower, as well as an enormous closet. The two other sizeable bedrooms, each with generous closet space, share a large private bathroom and complete this well-rounded home.

## 3 BEDROOMS 2.5 BATHROOMS 1743 SQUARE FEET

Build your new home online at www.SIMPLICITY-HOMES.com

SERIES