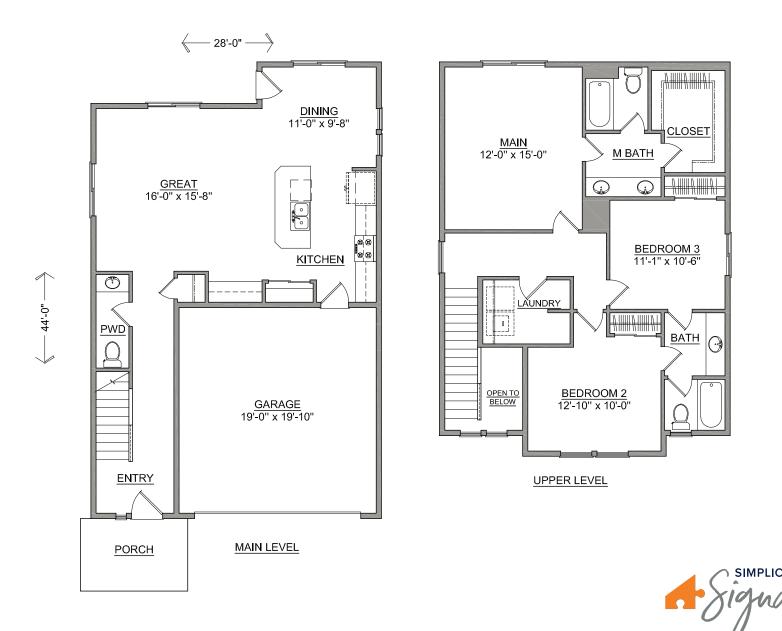

## The **MIDDLETON** home plan by Simplicity

The Middleton combines luxury and space in a two-story home plan. The first floor features an expansive living room and adjoining dining room, both overlooked by an open kitchen that offers ample counter space and cupboard storage, with the added convenience of a built-in desk or beverage center. Upstairs, the extravagant main suite boasts a luxurious dual vanity bathroom with a private water closet and shower, as well as an enormous closet. The two other sizeable bedrooms, each with generous closet space, share a large private bathroom and complete this well-rounded home.

## 3 BEDROOMS 2.5 BATHROOMS 1743 SQUARE FEET

Build your new home online at www.SIMPLICITY-HOMES.com

SERIES