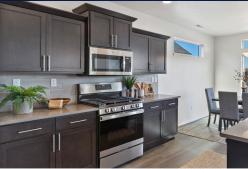

## The **LINWOOD** home plan by Simplicity

The 1,632 square foot Linwood is a well-designed two-story home. The first floor is open throughout the great and dining room and into the kitchen where there is a breakfast bar and plenty of cupboard storage. Upstairs, the large main suite features a separate oversized closet and dual vanity ensuite. The second floor also boasts two more sizeable bedrooms and the conveniently located laundry room to create a home perfect for your needs.