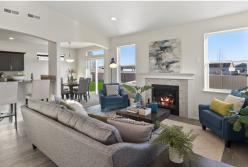

## The **LINWOOD** home plan by Simplicity

The 1,632 square foot Linwood is a well-designed two-story home. The first floor is open throughout the great and dining room and into the kitchen where there is a breakfast bar and plenty of cupboard storage. Upstairs, the large main suite features a separate oversized closet and dual vanity ensuite. The second floor also boasts two more sizeable bedrooms and the conveniently located laundry room to create a home perfect for your needs.