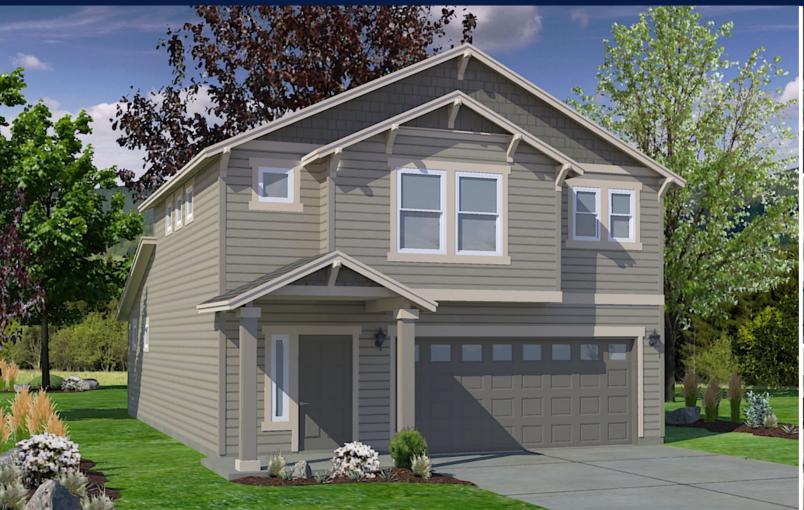

## The **LINWOOD** home plan by Simplicity

The 1,632 square foot Linwood is a well-designed two-story home. The first floor is open throughout the great and dining room and into the kitchen where there is a breakfast bar and plenty of cupboard storage. Upstairs, the large main suite features a separate oversized closet and dual vanity ensuite. The second floor also boasts two more sizeable bedrooms and the conveniently located laundry room to create a home perfect for your needs.