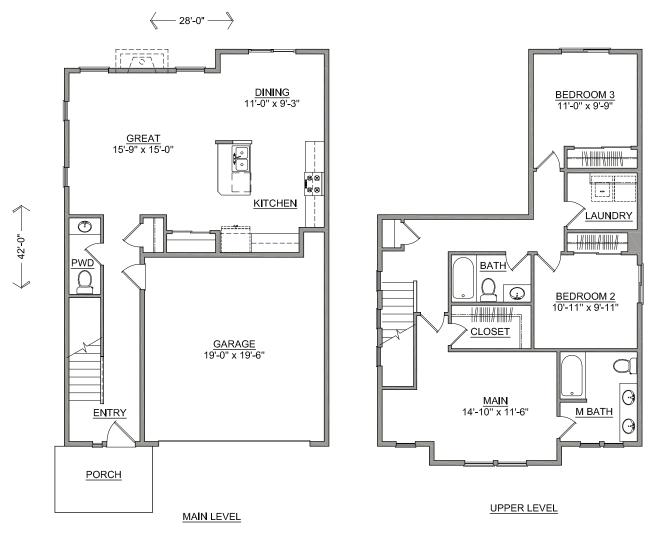

## The **LINWOOD** home plan by Simplicity

The 1,632 square foot Linwood is a well-designed two-story home. The first floor is open throughout the great and dining room and into the kitchen where there is a breakfast bar and plenty of cupboard storage. Upstairs, the large main suite features a separate oversized closet and dual vanity ensuite. The second floor also boasts two more sizeable bedrooms and the conveniently located laundry room to create a home perfect for your needs.

## 3 BEDROOMS 2.5 BATHROOMS 1632 SQUARE FEET

Build your new home online at www.SIMPLICITY-HOMES.com