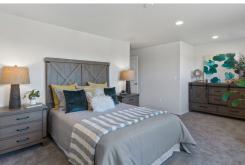

## The **LINWOOD** home plan by Simplicity

The 1,632 square foot Linwood is a well-designed two-story home. The first floor is open throughout the great and dining room and into the kitchen where there is a breakfast bar and plenty of cupboard storage. Upstairs, the large main suite features a separate oversized closet and dual vanity ensuite. The second floor also boasts two more sizeable bedrooms and the conveniently located laundry room to create a home perfect for your needs.