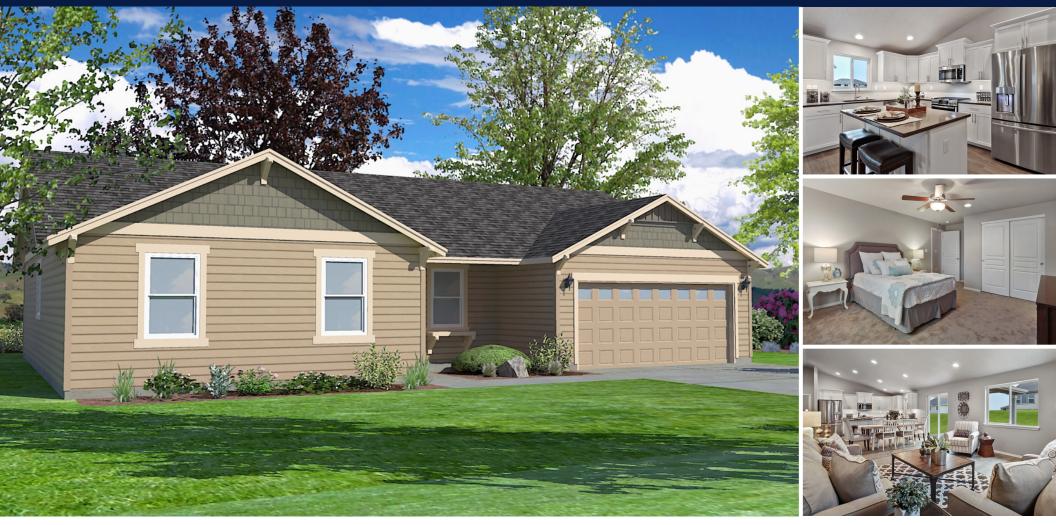

## The **KELSO** home plan by Simplicity

At 1623 square feet, the Kelso is a mid-size home that makes the most of its single-story layout. The open kitchen looks into the spacious living room and formal dining area under vaulted ceilings, providing ample room for relaxation and entertainment. Three sizeable bedrooms—one of which may be used as an optional den—are located down a private hallway and share a full bathroom. They are far removed from the privacy of the expansive main bedroom, which features a dual vanity ensuite and his-and-hers closets.

## 4 BEDROOMS 2 BATHROOMS 1623 SQUARE FEET

SERIES

Build your new home online at www.SIMPLICITY-HOMES.com