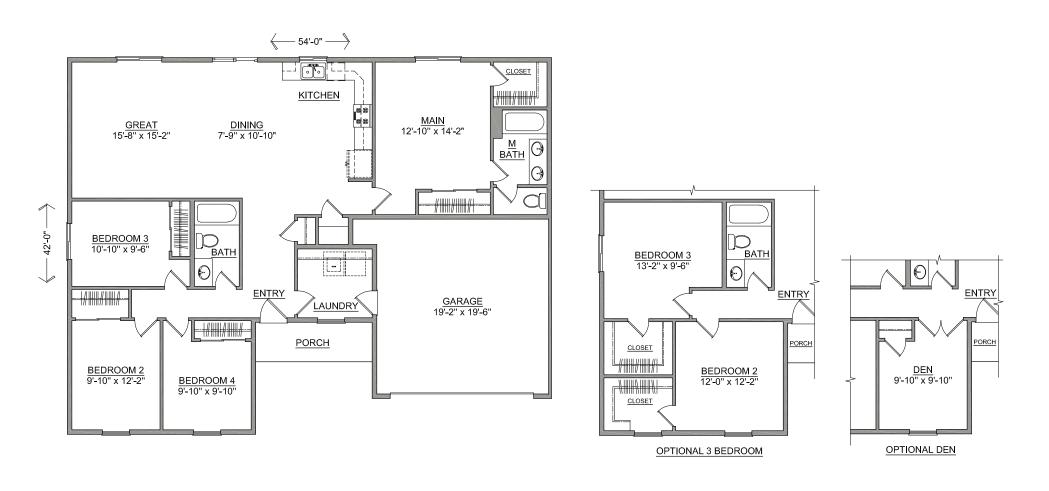

## The **KELSO** home plan by Simplicity

At 1623 square feet, the Kelso is a mid-size home that makes the most of its single-story layout. The open kitchen looks into the spacious living room and formal dining area under vaulted ceilings, providing ample room for relaxation and entertainment. Three sizeable bedrooms—one of which may be used as an optional den—are located down a private hallway and share a full bathroom. They are far removed from the privacy of the expansive main bedroom, which features a dual vanity ensuite and his-and-hers closets.

## 4 BEDROOMS 2 BATHROOMS 1623 SQUARE FEET

SERIES

Build your new home online at www.SIMPLICITY-HOMES.com