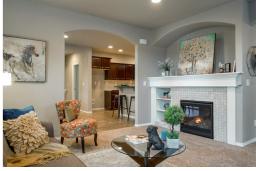

## The **JORDAN** home plan by Simplicity

Simplicity Homes presents the 1621 square foot Jordan to the list of smartly designed, alley-accessed garage homes that suit a variety of lifestyles. The Jordan opens to a beautiful entry and spacious great room with an optional built-in fireplace and shelving. Adjacent to the great room is a formal dining space and giant open kitchen with a walk-in pantry for kitchen and storage galore. For entertaining and convenience, the downstairs also includes a private powder room and pocket den that works well as a playroom, office or "man cave." Upstairs, the Jordan plan offers a luxurious main suite with his-and-hers closets and a dual vanity ensuite. A full secondary bath serves the two additional bedrooms, and a nicely located laundry room helps keep life organized.