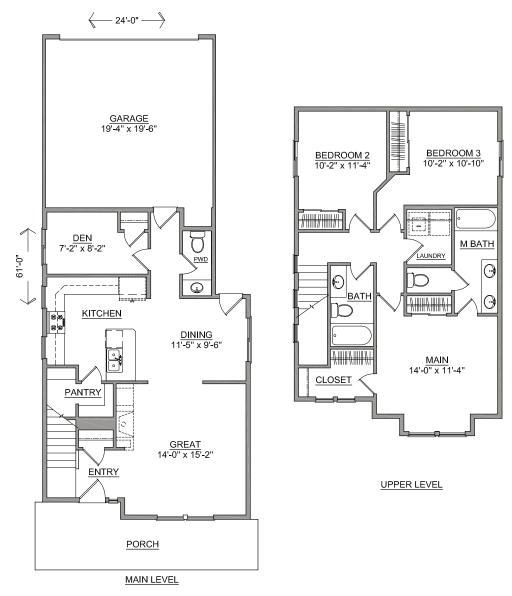

## The **JORDAN** home plan by Simplicity

Simplicity Homes presents the 1621 square foot Jordan to the list of smartly designed, alley-accessed garage homes that suit a variety of lifestyles. The Jordan opens to a beautiful entry and spacious great room with an optional built-in fireplace and shelving. Adjacent to the great room is a formal dining space and giant open kitchen with a walk-in pantry for kitchen and storage galore. For entertaining and convenience, the downstairs also includes a private powder room and pocket den that works well as a playroom, office or "man cave." Upstairs, the Jordan plan offers a luxurious main suite with his-and-hers closets and a dual vanity ensuite. A full secondary bath serves the two additional bedrooms, and a nicely located laundry room helps keep life organized.

## 3 BEDROOMS 2.5 BATHROOMS 1621 SQUARE FEET

Build your new home online at www.SIMPLICITY-HOMES.com