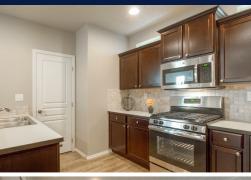

## The **JORDAN** home plan by Simplicity

Simplicity Homes presents the 1621 square foot Jordan to the list of smartly designed, alley-accessed garage homes that suit a variety of lifestyles. The Jordan opens to a beautiful entry and spacious great room with an optional built-in fireplace and shelving. Adjacent to the great room is a formal dining space and giant open kitchen with a walk-in pantry for kitchen and storage galore. For entertaining and convenience, the downstairs also includes a private powder room and pocket den that works well as a playroom, office or "man cave." Upstairs, the Jordan plan offers a luxurious main suite with his-and-hers closets and a dual vanity ensuite. A full secondary bath serves the two additional bedrooms, and a nicely located laundry room helps keep life organized.