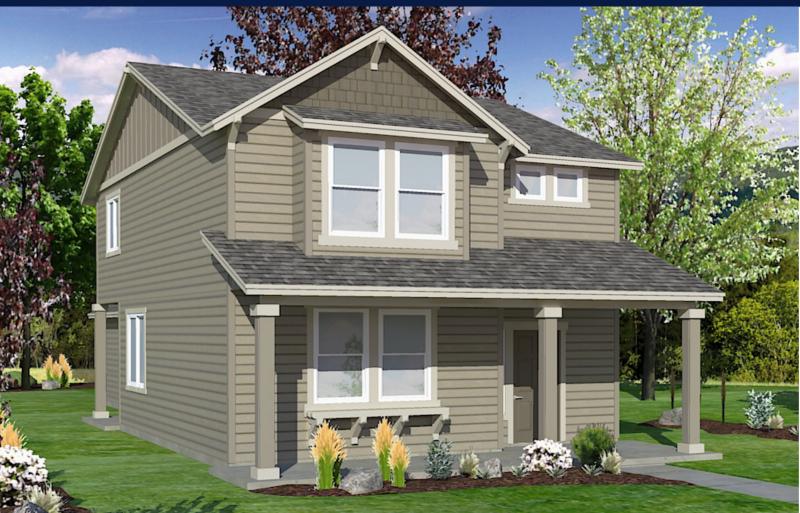

## The **JORDAN** home plan by Simplicity

Simplicity Homes presents the 1621 square foot Jordan to the list of smartly designed, alley-accessed garage homes that suit a variety of lifestyles. The Jordan opens to a beautiful entry and spacious great room with an optional built-in fireplace and shelving. Adjacent to the great room is a formal dining space and giant open kitchen with a walk-in pantry for kitchen and storage galore. For entertaining and convenience, the downstairs also includes a private powder room and pocket den that works well as a playroom, office or "man cave." Upstairs, the Jordan plan offers a luxurious main suite with his-and-hers closets and a dual vanity ensuite. A full secondary bath serves the two additional bedrooms, and a nicely located laundry room helps keep life organized.