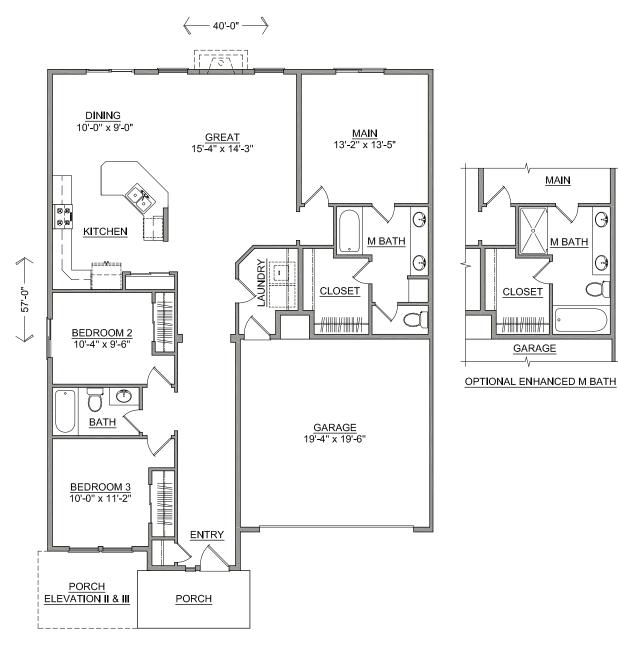

## The **HUDSON** home plan by Simplicity

The 1574 Hudson is an efficiently designed, mid-sized single level home offering both space and comfort. The open kitchen is a chef's dream, with counter space galore, plenty of cupboard storage and a breakfast bar. The expansive living room and adjoining dining area complete this eating and entertainment space. The spacious and private main suite boasts a dual vanity bathroom, optional separate shower and an enormous closet. The other two sizeable bedrooms—one of which may be converted into a den or office—share the second bathroom and round out this well-planned home.