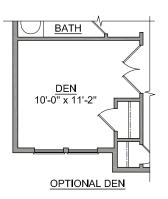

## The **HUDSON** home plan by Simplicity

The 1574 Hudson is an efficiently designed, mid-sized single level home offering both space and comfort. The open kitchen is a chef's dream, with counter space galore, plenty of cupboard storage and a breakfast bar. The expansive living room and adjoining dining area complete this eating and entertainment space. The spacious and private main suite boasts a dual vanity bathroom, optional separate shower and an enormous closet. The other two sizeable bedrooms—one of which may be converted into a den or office—share the second bathroom and round out this well-planned home.