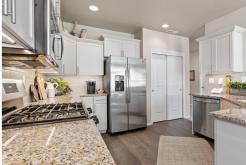

## The **HUDSON** home plan by Simplicity

The 1574 Hudson is an efficiently designed, mid-sized single level home offering both space and comfort. The open kitchen is a chef's dream, with counter space galore, plenty of cupboard storage and a breakfast bar. The expansive living room and adjoining dining area complete this eating and entertainment space. The spacious and private main suite boasts a dual vanity bathroom, optional separate shower and an enormous closet. The other two sizeable bedrooms—one of which may be converted into a den or office—share the second bathroom and round out this well-planned home.