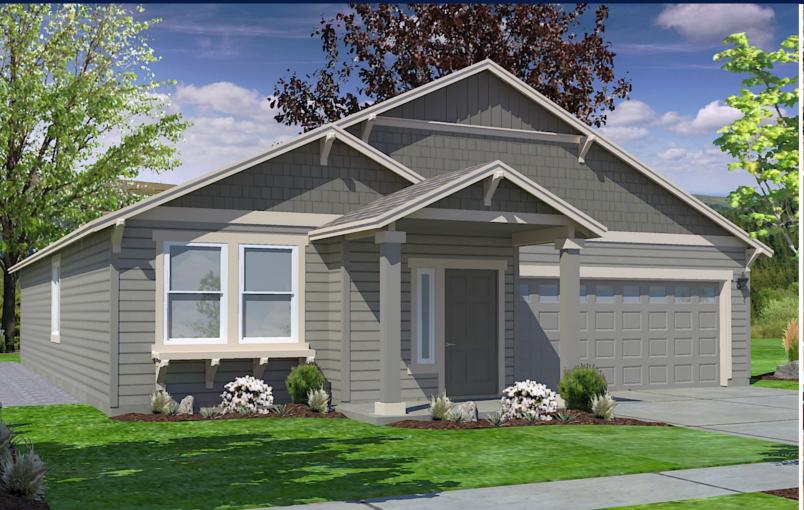

## The **HUDSON** home plan by Simplicity

The 1574 Hudson is an efficiently designed, mid-sized single level home offering both space and comfort. The open kitchen is a chef's dream, with counter space galore, plenty of cupboard storage and a breakfast bar. The expansive living room and adjoining dining area complete this eating and entertainment space. The spacious and private main suite boasts a dual vanity bathroom, optional separate shower and an enormous closet. The other two sizeable bedrooms—one of which may be converted into a den or office—share the second bathroom and round out this well-planned home.