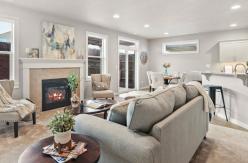

## The **HUDSON** home plan by Simplicity

The 1574 Hudson is an efficiently designed, mid-sized single level home offering both space and comfort. The open kitchen is a chef's dream, with counter space galore, plenty of cupboard storage and a breakfast bar. The expansive living room and adjoining dining area complete this eating and entertainment space. The spacious and private main suite boasts a dual vanity bathroom, optional separate shower and an enormous closet. The other two sizeable bedrooms—one of which may be converted into a den or office—share the second bathroom and round out this well-planned home.