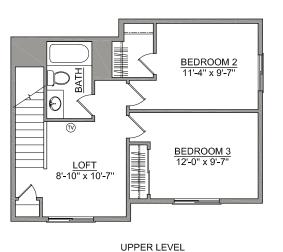

## The **HARRISON** home plan by Simplicity

The 1573 square foot Harrison is an intelligently designed two-story home that lives larger than most mid-sized plans. The first floor is home to a spacious main suite with walk-in closet and dual vanity ensuite. The open living room is adjoined by the dining room and kitchen, which boasts ample counter space and cupboard storage. Near the entry is a convenient powder room for guests. Upstairs, two sizable bedrooms offer large closets and share the second full bathroom. An optional desk in the loft area offers convenience and organization.

## The **HARRISON** home plan by Simplicity

3 BEDROOMS 2.5 BATHROOMS 1573 SQUARE FEET

Build your new home online at www.SIMPLICITY-HOMES.com