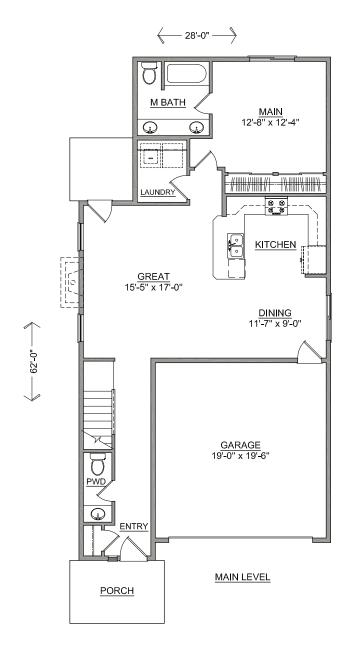

## The **HARRISON** home plan by Simplicity

The 1573 square foot Harrison is an intelligently designed two-story home that lives larger than most mid-sized plans. The first floor is home to a spacious main suite with walk-in closet and dual vanity ensuite. The open living room is adjoined by the dining room and kitchen, which boasts ample counter space and cupboard storage. Near the entry is a convenient powder room for guests. Upstairs, two sizable bedrooms offer large closets and share the second full bathroom. An optional desk in the loft area offers convenience and organization.

## The **HARRISON** home plan by Simplicity

3 BEDROOMS 2.5 BATHROOMS 1573 SQUARE FEET

Build your new home online at www.SIMPLICITY-HOMES.com