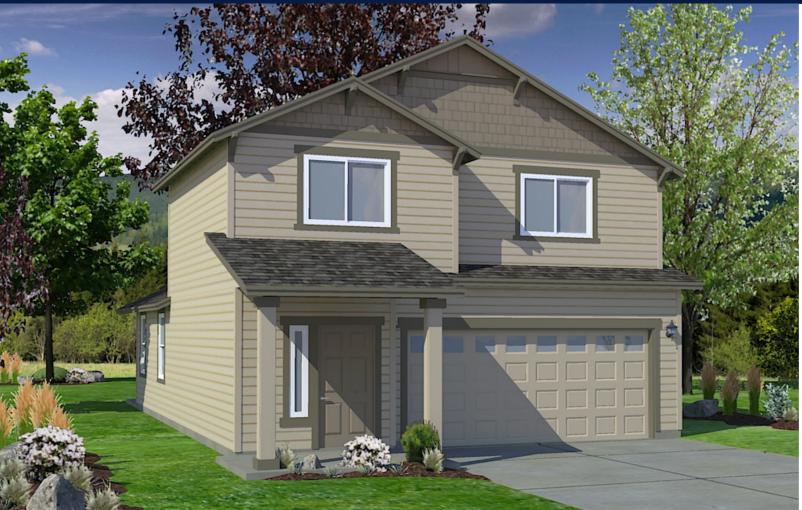

## The **HARRISON** home plan by Simplicity

The 1573 square foot Harrison is an intelligently designed two-story home that lives larger than most mid-sized plans. The first floor is home to a spacious main suite with walk-in closet and dual vanity ensuite. The open living room is adjoined by the dining room and kitchen, which boasts ample counter space and cupboard storage. Near the entry is a convenient powder room for guests. Upstairs, two sizable bedrooms offer large closets and share the second full bathroom. An optional desk in the loft area offers convenience and organization.

## The **HARRISON** home plan by Simplicity

3 BEDROOMS 2.5 BATHROOMS 1573 SQUARE FEET

Build your new home online at www.SIMPLICITY-HOMES.com