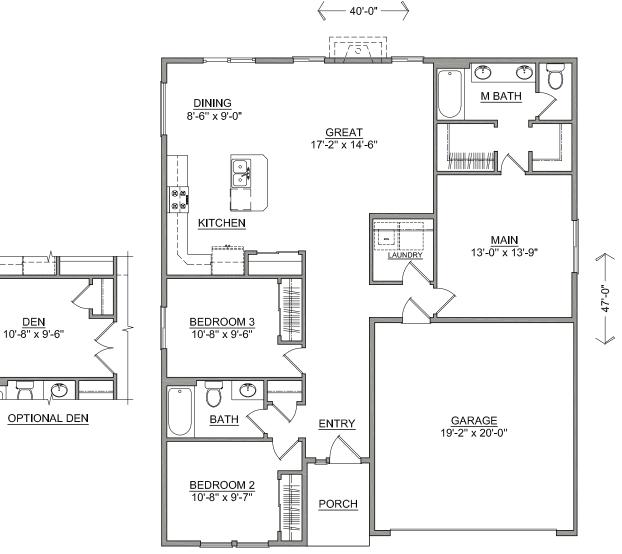

## The **EDGEWOOD** home plan by Simplicity

The 1408 square foot Edgewood is a mid-sized home catering to those who value both comfort and efficiency in a single level home. An award-winning designed kitchen, featuring a breakfast bar and ample counter space, overlooks both the spacious living and dining rooms. The separate main suite affords you privacy and features two large closets in addition to a dual vanity ensuite. The two sizeable bedrooms—one of which may be used as an optional den—share a full bathroom and complete this design-smart home plan.

## 3 BEDROOMS 2 BATHROOMS 1408 SQUARE FEET

DEN

Build your new home online at www.SIMPLICITY-HOMES.com