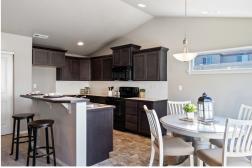

## The **EDGEWOOD** home plan by Simplicity

The 1408 square foot Edgewood is a mid-sized home catering to those who value both comfort and efficiency in a single level home. An award-winning designed kitchen, featuring a breakfast bar and ample counter space, overlooks both the spacious living and dining rooms. The separate main suite affords you privacy and features two large closets in addition to a dual vanity ensuite. The two sizeable bedrooms—one of which may be used as an optional den—share a full bathroom and complete this design-smart home plan.