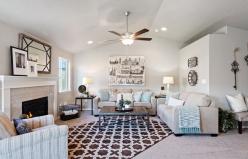

## The **EDGEWOOD** home plan by Simplicity

The 1408 square foot Edgewood is a mid-sized home catering to those who value both comfort and efficiency in a single level home. An award-winning designed kitchen, featuring a breakfast bar and ample counter space, overlooks both the spacious living and dining rooms. The separate main suite affords you privacy and features two large closets in addition to a dual vanity ensuite. The two sizeable bedrooms—one of which may be used as an optional den—share a full bathroom and complete this design-smart home plan.