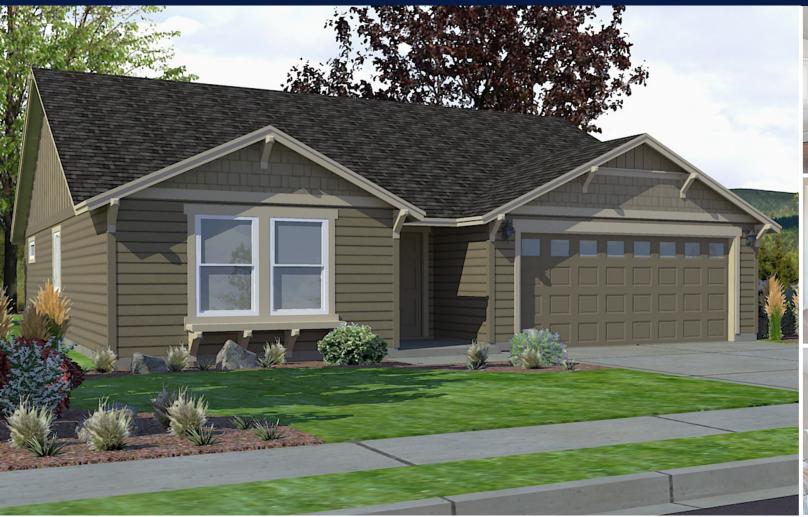

## The **EDGEWOOD** home plan by Simplicity

The 1408 square foot Edgewood is a mid-sized home catering to those who value both comfort and efficiency in a single level home. An award-winning designed kitchen, featuring a breakfast bar and ample counter space, overlooks both the spacious living and dining rooms. The separate main suite affords you privacy and features two large closets in addition to a dual vanity ensuite. The two sizeable bedrooms—one of which may be used as an optional den—share a full bathroom and complete this design-smart home plan.