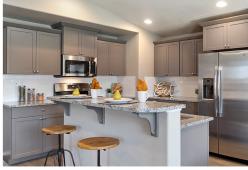

## The **DARRINGTON** home plan by Simplicity

The 1395 square foot Darrington is a well-appointed two-story home that lives larger than most mid-sized plans. The dramatic entry leads to the open kitchen and living room area, with plenty of light and space for entertaining. The kitchen boasts ample counter space and cupboard storage and features an optional desk for convenience and organization. Upstairs, the main bedroom has a large closet and bathroom, and two other sizeable bedrooms offer large closets and share the second full bathroom. This plan is also home to the conveniently located laundry closet, which adds valuable storage space to an already efficient home.