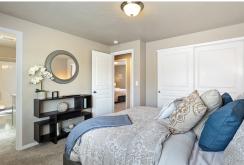

## The **DARRINGTON** home plan by Simplicity

The 1395 square foot Darrington is a well-appointed two-story home that lives larger than most mid-sized plans. The dramatic entry leads to the open kitchen and living room area, with plenty of light and space for entertaining. The kitchen boasts ample counter space and cupboard storage and features an optional desk for convenience and organization. Upstairs, the main bedroom has a large closet and bathroom, and two other sizeable bedrooms offer large closets and share the second full bathroom. This plan is also home to the conveniently located laundry closet, which adds valuable storage space to an already efficient home.