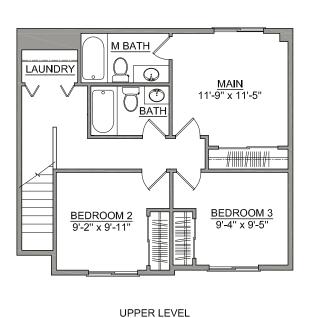

## The **DARRINGTON** home plan by Simplicity

The 1395 square foot Darrington is a well-appointed two-story home that lives larger than most mid-sized plans. The dramatic entry leads to the open kitchen and living room area, with plenty of light and space for entertaining. The kitchen boasts ample counter space and cupboard storage and features an optional desk for convenience and organization. Upstairs, the main bedroom has a large closet and bathroom, and two other sizeable bedrooms offer large closets and share the second full bathroom. This plan is also home to the conveniently located laundry closet, which adds valuable storage space to an already efficient home.

## 3 BEDROOMS 2.5 BATHROOMS 1395 SQUARE FEET

Build your new home online at www.SIMPLICITY-HOMES.com