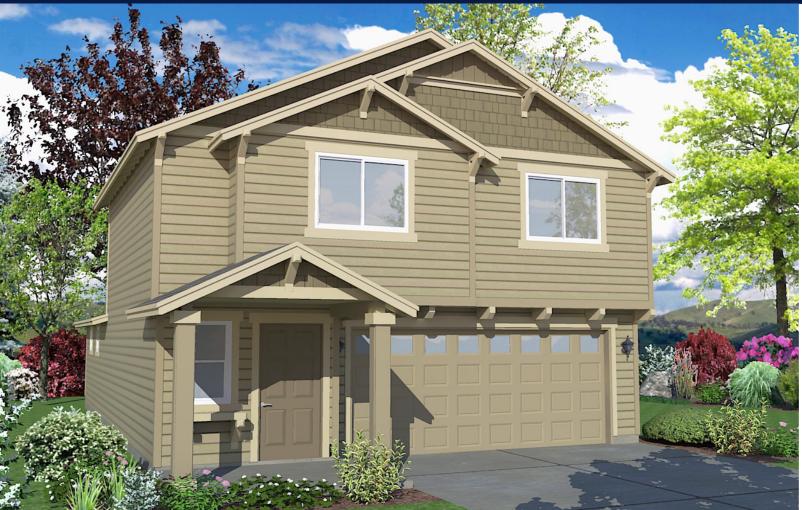

## The **DARRINGTON** home plan by Simplicity

The 1395 square foot Darrington is a well-appointed two-story home that lives larger than most mid-sized plans. The dramatic entry leads to the open kitchen and living room area, with plenty of light and space for entertaining. The kitchen boasts ample counter space and cupboard storage and features an optional desk for convenience and organization. Upstairs, the main bedroom has a large closet and bathroom, and two other sizeable bedrooms offer large closets and share the second full bathroom. This plan is also home to the conveniently located laundry closet, which adds valuable storage space to an already efficient home.