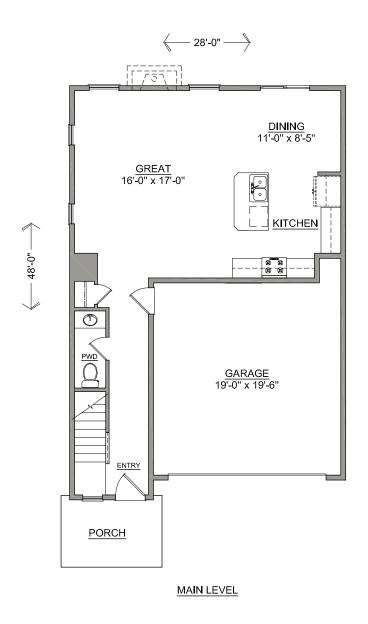

## The **DARRINGTON** home plan by Simplicity

The 1395 square foot Darrington is a well-appointed two-story home that lives larger than most mid-sized plans. The dramatic entry leads to the open kitchen and living room area, with plenty of light and space for entertaining. The kitchen boasts ample counter space and cupboard storage and features an optional desk for convenience and organization. Upstairs, the main bedroom has a large closet and bathroom, and two other sizeable bedrooms offer large closets and share the second full bathroom. This plan is also home to the conveniently located laundry closet, which adds valuable storage space to an already efficient home.

## 3 BEDROOMS 2.5 BATHROOMS 1395 SQUARE FEET

Build your new home online at www.SIMPLICITY-HOMES.com