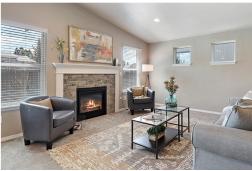

## The **DARRINGTON** home plan by Simplicity

The 1395 square foot Darrington is a well-appointed two-story home that lives larger than most mid-sized plans. The dramatic entry leads to the open kitchen and living room area, with plenty of light and space for entertaining. The kitchen boasts ample counter space and cupboard storage and features an optional desk for convenience and organization. Upstairs, the main bedroom has a large closet and bathroom, and two other sizeable bedrooms offer large closets and share the second full bathroom. This plan is also home to the conveniently located laundry closet, which adds valuable storage space to an already efficient home.