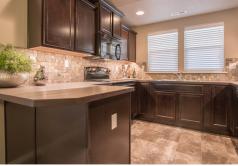

## The **CLEARWATER** home plan by Simplicity

The 1235 square foot Clearwater proves that a mid-size home can be more than it appears. Vaulted ceilings span the dining room as well as the spacious living room. An optional partition can separate these rooms for private dining and living spaces. The kitchen provides ample counter space and cupboard storage and is uniquely positioned in the front of the home. The main suite is expansive, features two spacious closets and an ensuite with dual vanity. Sharing the second bathroom, the other two bedrooms are sizable—one providing an oversized closet while the other may be converted into an optional den.