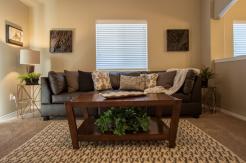

## The **CLEARWATER** home plan by Simplicity

The 1235 square foot Clearwater proves that a mid-size home can be more than it appears. Vaulted ceilings span the dining room as well as the spacious living room. An optional partition can separate these rooms for private dining and living spaces. The kitchen provides ample counter space and cupboard storage and is uniquely positioned in the front of the home. The main suite is expansive, features two spacious closets and an ensuite with dual vanity. Sharing the second bathroom, the other two bedrooms are sizable—one providing an oversized closet while the other may be converted into an optional den.