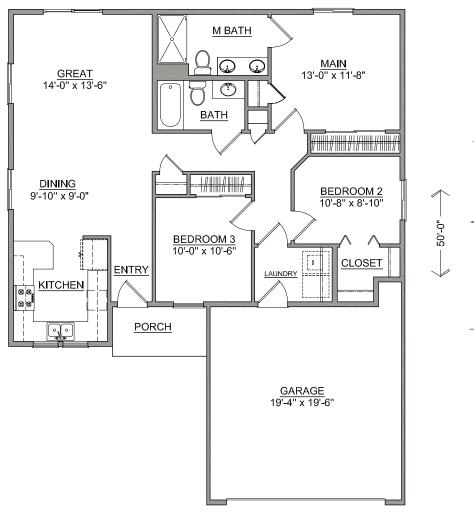

## The **CLEARWATER** home plan by Simplicity

The 1235 square foot Clearwater proves that a mid-size home can be more than it appears. Vaulted ceilings span the dining room as well as the spacious living room. An optional partition can separate these rooms for private dining and living spaces. The kitchen provides ample counter space and cupboard storage and is uniquely positioned in the front of the home. The main suite is expansive, features two spacious closets and an ensuite with dual vanity. Sharing the second bathroom, the other two bedrooms are sizable—one providing an oversized closet while the other may be converted into an optional den.