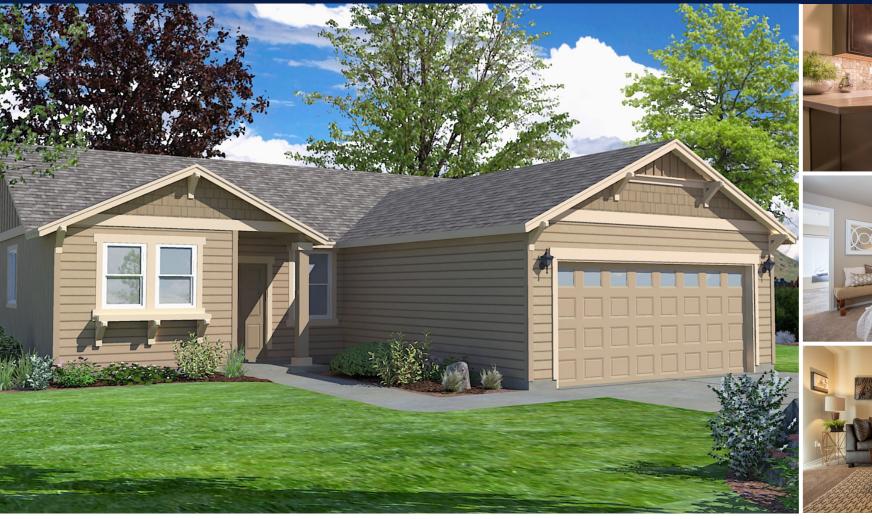

## The **CLEARWATER** home plan by Simplicity

The 1235 square foot Clearwater proves that a mid-size home can be more than it appears. Vaulted ceilings span the dining room as well as the spacious living room. An optional partition can separate these rooms for private dining and living spaces. The kitchen provides ample counter space and cupboard storage and is uniquely positioned in the front of the home. The main suite is expansive, features two spacious closets and an ensuite with dual vanity. Sharing the second bathroom, the other two bedrooms are sizable—one providing an oversized closet while the other may be converted into an optional den.