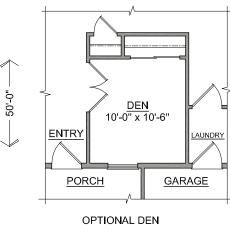

## The **CLEARWATER** home plan by Simplicity

The 1235 square foot Clearwater proves that a mid-size home can be more than it appears. Vaulted ceilings span the dining room as well as the spacious living room. An optional partition can separate these rooms for private dining and living spaces. The kitchen provides ample counter space and cupboard storage and is uniquely positioned in the front of the home. The main suite is expansive, features two spacious closets and an ensuite with dual vanity. Sharing the second bathroom, the other two bedrooms are sizable—one providing an oversized closet while the other may be converted into an optional den.